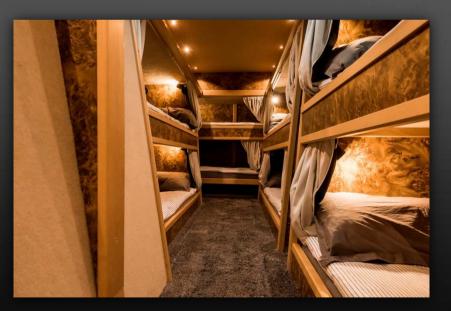

## Capacity: 16 passengers and 2 drivers.

The popular large Setra doubledeckers allow the creation of a separate spacious sleeping area on the upper deck.

This double decker has been radically redesigned to allow 16 bunks and still be able to offer two lounges, a smaller lounge in the front on upper deck, separated from sleeping area, and a large lounge and kitchen area on lower deck. WC is located in the rear stairs.

### midnight

Front lounge upper deck

Sleeping area, driving direction

Sleeping area

WC

WC