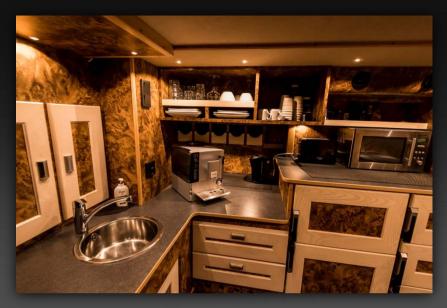

- Fully equipped kitchen with large 5 drawer style fridge, coffee maker of your choice, microwave, kettle, toaster, and sink with hot and cold running water.
- Latest media technology invites you to enjoy a nice movie (Smart TV) or listen to music in any of the lounges.
- Gaming of your choice, Playstation/ Xbox.
- Free WiFi in Sweden. Norway and Denmark. Pay as you go WiFi available on request for rest of Europe.
- A fully tiled washroom with water sealed toilet and fresh air ventilation.
- Two stairs. One to access the sleeping area/WC and one to access the front lounge.
- All bunks are made up with high thread count, luxury bed linen.
- Electronic keypad entry.

#### midnight

Kitchen

Sofa lounge lower deck

Lounge lower deck, driving direction

Lounge lower deck