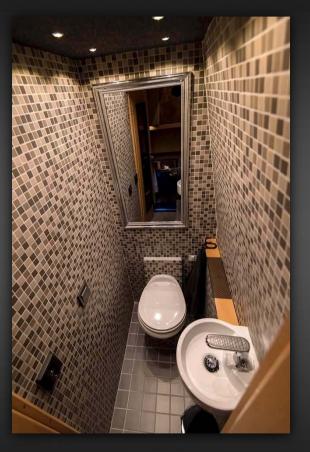

- Fully equipped kitchen with large 5 drawer style fridge, coffee maker of your choice, microwave, kettle, toaster, and sink with hot and cold running water.
- Latest media technology invites you to enjoy a nice movie (Smart TV) or listen to music in any of the lounges.
- Gaming of your choice, Playstation/ Xbox.
- Free WiFi in Sweden. Norway and Denmark. Pay as you go WiFi available on request for rest of Europe.
- A fully tiled washroom with water sealed toilet and fresh air ventilation.
- Two stairs. One to access the sleeping area/WC and one to access the front lounge.
- All bunks are made up with high thread count, luxury bed linen.
- Electronic keypad entry.

### midnight

Front lounge upper deck

Sleeping area, driving direction

Sleeping area

WC

WC