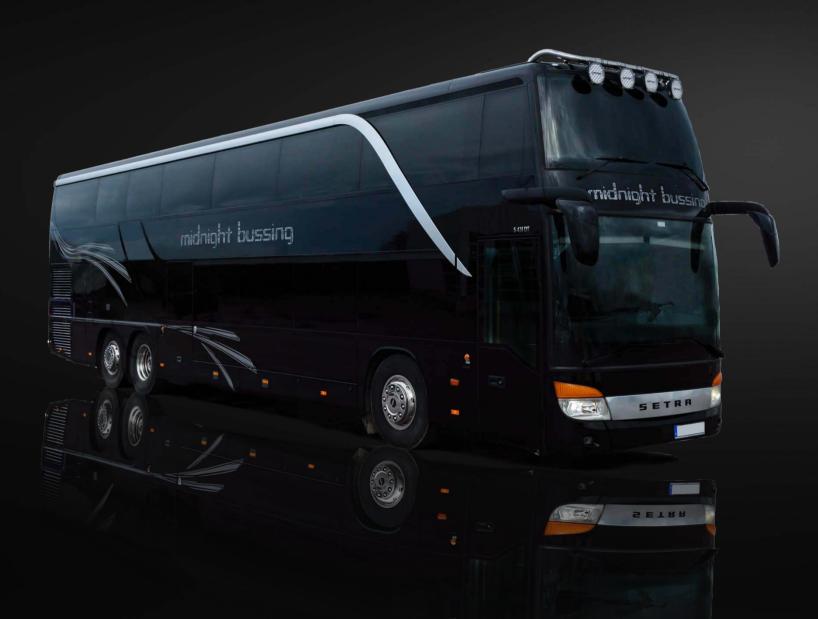

band & crew bussing

## Setra 431 DT doubledecker

## Capacity: 16 passengers and 2 drivers.

The popular large Setra doubledeckers allow the creation of a separate spacious sleeping area on the upper deck.

This double decker has been radically redesigned to allow 16 bunks and still be able to offer two lounges, a smaller lounge in the front on upper deck, separated from sleeping area, and a large lounge and kitchen area on lower deck. WC is located in the rear stairs.