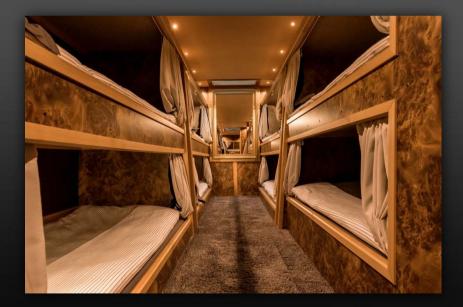

## Capacity: 16 passengers and 2 drivers.

The popular large Setra doubledeckers allow the creation of a separate spacious sleeping area on the upper deck.

This double decker has been radically redesigned to allow 16 bunks and still be able to offer two lounges, a smaller lounge in the front on upper deck, separated from sleeping area, and a large lounge and kitchen area on lower deck. WC is located in the rear stairs.

### midnight

Front lounge upper deck

Sleeping area, driving direction

Sleeping area

WC

WC