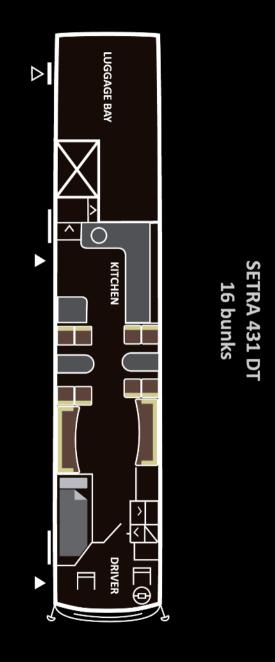

## Capacity: 16 passengers and 2 drivers.

The popular large Setra doubledeckers allow the creation of a separate spacious sleeping area on the upper deck.

This double decker has been radically redesigned to allow 16 bunks and still be able to offer two lounges, a smaller lounge in the front on upper deck, separated from sleeping area, and a large lounge and kitchen area on lower deck. WC is located in the rear stairs.

In addition, the drivers compartment is separated from the touring party by a door. This design layout is ideal for larger groups who can choose to be sociable or more private. The bus interiors are fitted to be the highest standard, with luxury leather seating throughout and great onboard catering facilities and latest entertainment tech.