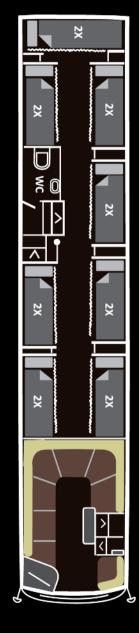

## Capacity: 16 passengers and 2 drivers.

The popular large Setra doubledeckers allow the creation of a separate spacious sleeping area on the upper deck.

This double decker has been radically redesigned to allow 16 bunks and still be able to offer two lounges, a smaller lounge in the front on upper deck, separated from sleeping area, and a large lounge and kitchen area on lower deck. WC is located in the rear stairs.

### midnight

Front lounge upper deck

Sleeping area, driving direction

Sleeping area

WC

WC