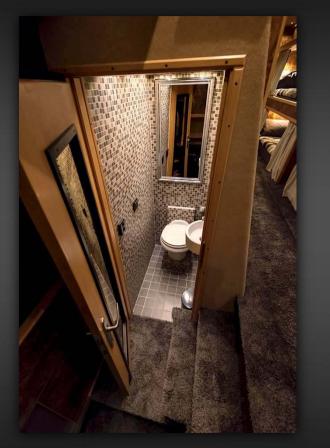

- Fully equipped kitchen with large 5 drawer style fridge, coffee maker of your choice, microwave, kettle, toaster, and sink with hot and cold running water.
- Latest media technology invites you to enjoy a nice movie (Smart TV) or listen to music in any of the lounges.
- Gaming of your choice, Playstation/ Xbox.
- Free WiFi in Sweden. Norway and Denmark. Pay as you go WiFi available on request for rest of Europe.
- A fully tiled washroom with water sealed toilet and fresh air ventilation.
- Two stairs. One to access the sleeping area/WC and one to access the front lounge.
- All bunks are made up with high thread count, luxury bed linen.
- Electronic keypad entry.

### midnight

Front lounge upper deck

Sleeping area, driving direction

Sleeping area

WC

WC