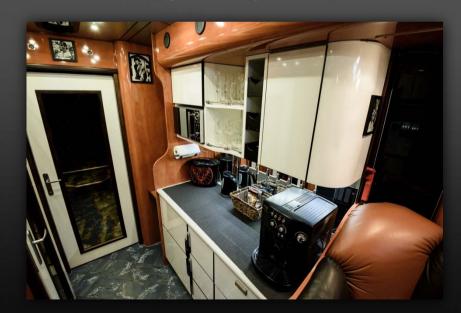

## VAN HOOL SUPERHIGHDECKER BANDBUS & STARBUS

Capacity: 8 bunks plus an executive suite with double bed

- Fully equipped kitchen with large drawer style fridges, bean to cup coffee maker, microwave, kettle, toaster, and sink with hot and cold running water.
- Large flatscreen LCD TVs, DVD and CD player, radio, all of which run through a Dolby surround sound system.
- Playstation or Xbox.
- Internet facilities (WiFi pay as you go).
- A wide choice of English speaking movies (held on hard-drives) and games.
- Two toilets, fully tiled with water sealed(ie not chemical) toilet.
- Doors to separate bunk areas from the lounge.
- All bunks are made up with high thread count, luxury bed linen and utilise memory foam mattresses.
- The bus is fully airconditioned, have landlined airconditioning (32 amp 3 phase power supply is required at the venue), and have thermostatically controlled central heating systems. Power supply inside bus is 240/220 V, available whilst driving and on landline power.
- Bus is Low Emission Zone compliant Euro V.
- Trailer for backline available request.

Lounge driving direction

Kitchen

Lounge towards kitchen area

Kitchen

5-drawer fridge

8 berths in passage

Lounge WC

Berth interior