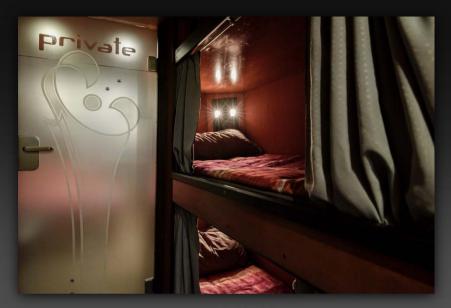

## VAN HOOL SUPERHIGHDECKER BANDBUS & STARBUS

Capacity: 8 bunks plus an executive suite with double bed

- Fully equipped kitchen with large drawer style fridges, bean to cup coffee maker, microwave, kettle, toaster, and sink with hot and cold running water.
- Large flatscreen LCD TVs, DVD and CD player, radio, all of which run through a Dolby surround sound system.
- Playstation or Xbox.
- Internet facilities (WiFi pay as you go).
- A wide choice of English speaking movies (held on hard-drives) and games.
- Two toilets, fully tiled with water sealed(ie not chemical) toilet.
- Doors to separate bunk areas from the lounge.
- All bunks are made up with high thread count, luxury bed linen and utilise memory foam mattresses.
- The bus is fully airconditioned, have landlined airconditioning (32 amp 3 phase power supply is required at the venue), and have thermostatically controlled central heating systems. Power supply inside bus is 240/220 V, available whilst driving and on landline power.
- Bus is Low Emission Zone compliant Euro V.
- Trailer for backline available request.

Lounge driving direction

Kitchen

Lounge towards kitchen area

Kitchen

5-drawer fridge

8 berths in passage

Lounge WC

Berth interior