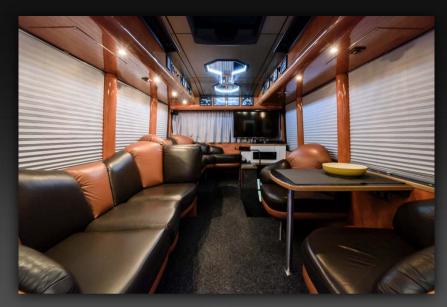

## VAN HOOL SUPERHIGHDECKER BANDBUS & STARBUS

Capacity: 8 bunks plus an executive suite with double bed

- Fully equipped kitchen with large drawer style fridges, bean to cup coffee maker, microwave, kettle, toaster, and sink with hot and cold running water.
- Large flatscreen LCD TVs, DVD and CD player, radio, all of which run through a Dolby surround sound system.
- Playstation or Xbox.
- Internet facilities (WiFi pay as you go).
- A wide choice of English speaking movies (held on hard-drives) and games.
- Two toilets, fully tiled with water sealed(ie not chemical) toilet.
- Doors to separate bunk areas from the lounge.
- All bunks are made up with high thread count, luxury bed linen and utilise memory foam mattresses.
- The bus is fully airconditioned, have landlined airconditioning (32 amp 3 phase power supply is required at the venue), and have thermostatically controlled central heating systems. Power supply inside bus is 240/220 V, available whilst driving and on landline power.
- Bus is Low Emission Zone compliant Euro V.
- Trailer for backline available request.

Lounge driving direction

Kitchen

Lounge towards kitchen area

Kitchen

5-drawer fridge

8 berths in passage

Lounge WC

Berth interior