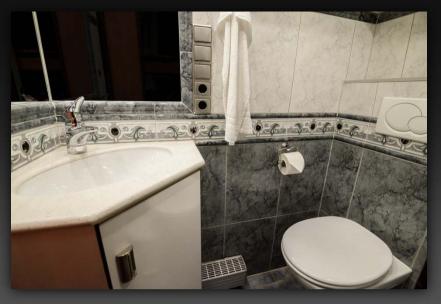

## VAN HOOL SUPERHIGHDECKER BANDBUS & STARBUS

Capacity: 8 bunks plus an executive suite with double bed

- Fully equipped kitchen with large drawer style fridges, bean to cup coffee maker, microwave, kettle, toaster, and sink with hot and cold running water.
- Large flatscreen LCD TVs, DVD and CD player, radio, all of which run through a Dolby surround sound system.
- Playstation or Xbox.
- Internet facilities (WiFi pay as you go).
- A wide choice of English speaking movies (held on hard-drives) and games.
- Two toilets, fully tiled with water sealed(ie not chemical) toilet.
- Doors to separate bunk areas from the lounge.
- All bunks are made up with high thread count, luxury bed linen and utilise memory foam mattresses.
- The bus is fully airconditioned, have landlined airconditioning (32 amp 3 phase power supply is required at the venue), and have thermostatically controlled central heating systems. Power supply inside bus is 240/220 V, available whilst driving and on landline power.
- Bus is Low Emission Zone compliant Euro V.
- Trailer for backline available request.

Lounge driving direction

Kitchen

Lounge towards kitchen area

Kitchen

5-drawer fridge

8 berths in passage

Lounge WC

Berth interior