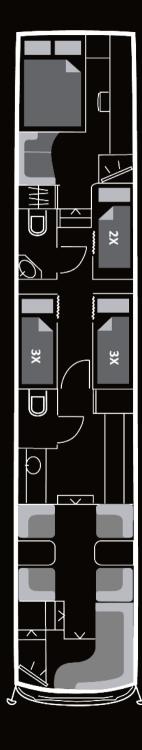

## VAN HOOL SUPERHIGHDECKER BANDBUS & STARBUS

Capacity: 8 bunks plus an executive suite with double bed

- Fully equipped kitchen with large drawer style fridges, bean to cup coffee maker, microwave, kettle, toaster, and sink with hot and cold running water.
- Large flatscreen LCD TVs, DVD and CD player, radio, all of which run through a Dolby surround sound system.
- Playstation or Xbox.
- Internet facilities (WiFi pay as you go).
- A wide choice of English speaking movies (held on hard-drives) and games.
- Two toilets, fully tiled with water sealed(ie not chemical) toilet.
- Doors to separate bunk areas from the lounge.
- All bunks are made up with high thread count, luxury bed linen and utilise memory foam mattresses.
- The bus is fully airconditioned, have landlined airconditioning (32 amp 3 phase power supply is required at the venue), and have thermostatically controlled central heating systems. Power supply inside bus is 240/220 V, available whilst driving and on landline power.
- Bus is Low Emission Zone compliant Euro V.
- Trailer for backline available request.

Lounge driving direction

Kitchen

Lounge towards kitchen area

Kitchen

5-drawer fridge

8 berths in passage

Lounge WC

Berth interior

Two bunks x-large bunks

Executive suite with double bed

Rear WC

Executive suite driving direction