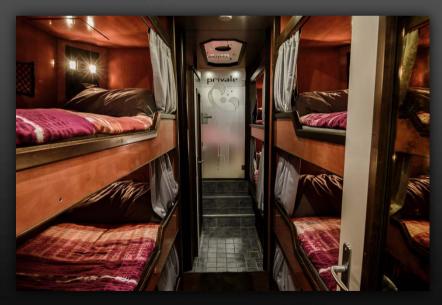

## VAN HOOL SUPERHIGHDECKER BANDBUS & STARBUS

Capacity: 8 bunks plus an executive suite with double bed

- Fully equipped kitchen with large drawer style fridges, bean to cup coffee maker, microwave, kettle, toaster, and sink with hot and cold running water.
- Large flatscreen LCD TVs, DVD and CD player, radio, all of which run through a Dolby surround sound system.
- Playstation or Xbox.
- Internet facilities (WiFi pay as you go).
- A wide choice of English speaking movies (held on hard-drives) and games.
- Two toilets, fully tiled with water sealed(ie not chemical) toilet.
- Doors to separate bunk areas from the lounge.
- All bunks are made up with high thread count, luxury bed linen and utilise memory foam mattresses.
- The bus is fully airconditioned, have landlined airconditioning (32 amp 3 phase power supply is required at the venue), and have thermostatically controlled central heating systems. Power supply inside bus is 240/220 V, available whilst driving and on landline power.
- Bus is Low Emission Zone compliant Euro V.
- Trailer for backline available request.

Lounge driving direction

Kitchen

Lounge towards kitchen area

Kitchen

5-drawer fridge

8 berths in passage

Lounge WC

Berth interior