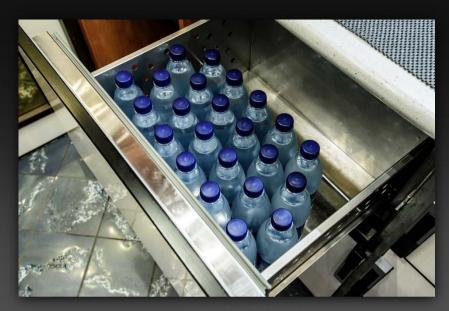

## VAN HOOL SUPERHIGHDECKER BANDBUS & STARBUS

Capacity: 8 bunks plus an executive suite with double bed

- Fully equipped kitchen with large drawer style fridges, bean to cup coffee maker, microwave, kettle, toaster, and sink with hot and cold running water.
- Large flatscreen LCD TVs, DVD and CD player, radio, all of which run through a Dolby surround sound system.
- Playstation or Xbox.
- Internet facilities (WiFi pay as you go).
- A wide choice of English speaking movies (held on hard-drives) and games.
- Two toilets, fully tiled with water sealed(ie not chemical) toilet.
- Doors to separate bunk areas from the lounge.
- All bunks are made up with high thread count, luxury bed linen and utilise memory foam mattresses.
- The bus is fully airconditioned, have landlined airconditioning (32 amp 3 phase power supply is required at the venue), and have thermostatically controlled central heating systems. Power supply inside bus is 240/220 V, available whilst driving and on landline power.
- Bus is Low Emission Zone compliant Euro V.
- Trailer for backline available request.

Lounge driving direction

Kitchen

Lounge towards kitchen area

Kitchen

5-drawer fridge

8 berths in passage

Lounge WC

Berth interior