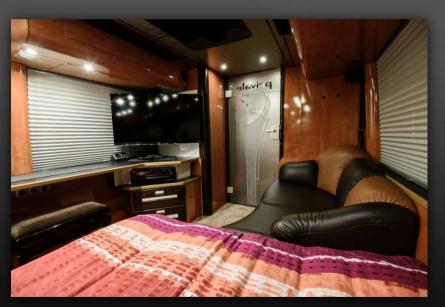

## VAN HOOL SUPERHIGHDECKER BANDBUS & STARBUS

Capacity: 8 bunks plus an executive suite with double bed

- Fully equipped kitchen with large drawer style fridges, bean to cup coffee maker, microwave, kettle, toaster, and sink with hot and cold running water.
- Large flatscreen LCD TVs, DVD and CD player, radio, all of which run through a Dolby surround sound system.
- Playstation or Xbox.
- Internet facilities (WiFi pay as you go).
- A wide choice of English speaking movies (held on hard-drives) and games.
- Two toilets, fully tiled with water sealed(ie not chemical) toilet.
- Doors to separate bunk areas from the lounge.
- All bunks are made up with high thread count, luxury bed linen and utilise memory foam mattresses.
- The bus is fully airconditioned, have landlined airconditioning (32 amp 3 phase power supply is required at the venue), and have thermostatically controlled central heating systems. Power supply inside bus is 240/220 V, available whilst driving and on landline power.
- Bus is Low Emission Zone compliant Euro V.
- Trailer for backline available request.

Two bunks x-large bunks

Executive suite with double bed

Rear WC

Executive suite driving direction