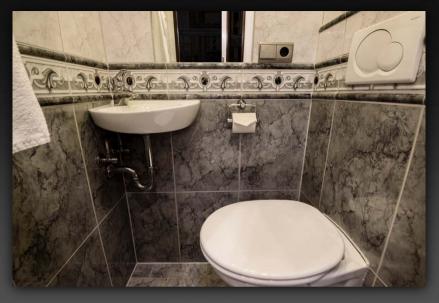

## VAN HOOL SUPERHIGHDECKER BANDBUS & STARBUS

Capacity: 8 bunks plus an executive suite with double bed

- Fully equipped kitchen with large drawer style fridges, bean to cup coffee maker, microwave, kettle, toaster, and sink with hot and cold running water.
- Large flatscreen LCD TVs, DVD and CD player, radio, all of which run through a Dolby surround sound system.
- Playstation or Xbox.
- Internet facilities (WiFi pay as you go).
- A wide choice of English speaking movies (held on hard-drives) and games.
- Two toilets, fully tiled with water sealed(ie not chemical) toilet.
- Doors to separate bunk areas from the lounge.
- All bunks are made up with high thread count, luxury bed linen and utilise memory foam mattresses.
- The bus is fully airconditioned, have landlined airconditioning (32 amp 3 phase power supply is required at the venue), and have thermostatically controlled central heating systems. Power supply inside bus is 240/220 V, available whilst driving and on landline power.
- Bus is Low Emission Zone compliant Euro V.
- Trailer for backline available request.

Lounge driving direction

Kitchen

Lounge towards kitchen area

Kitchen

5-drawer fridge

8 berths in passage

Lounge WC

Berth interior

Two bunks x-large bunks

Executive suite with double bed

Rear WC

Executive suite driving direction