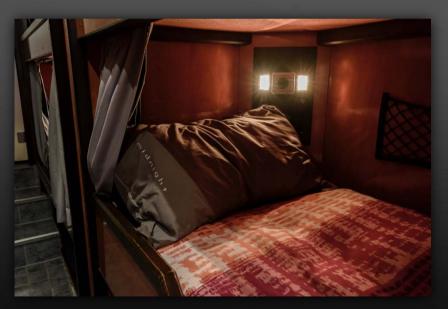

## VAN HOOL SUPERHIGHDECKER BANDBUS & STARBUS

Capacity: 8 bunks plus an executive suite with double bed

- Fully equipped kitchen with large drawer style fridges, bean to cup coffee maker, microwave, kettle, toaster, and sink with hot and cold running water.
- Large flatscreen LCD TVs, DVD and CD player, radio, all of which run through a Dolby surround sound system.
- Playstation or Xbox.
- Internet facilities (WiFi pay as you go).
- A wide choice of English speaking movies (held on hard-drives) and games.
- Two toilets, fully tiled with water sealed(ie not chemical) toilet.
- Doors to separate bunk areas from the lounge.
- All bunks are made up with high thread count, luxury bed linen and utilise memory foam mattresses.
- The bus is fully airconditioned, have landlined airconditioning (32 amp 3 phase power supply is required at the venue), and have thermostatically controlled central heating systems. Power supply inside bus is 240/220 V, available whilst driving and on landline power.
- Bus is Low Emission Zone compliant Euro V.
- Trailer for backline available request.

Lounge driving direction

Kitchen

Lounge towards kitchen area

Kitchen

5-drawer fridge

8 berths in passage

Lounge WC

Berth interior