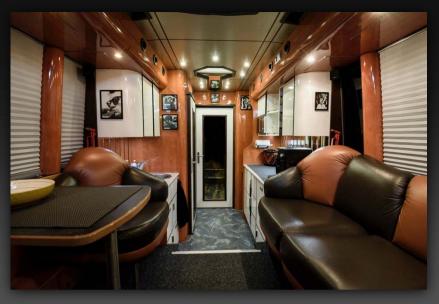

## VAN HOOL SUPERHIGHDECKER BANDBUS & STARBUS

Capacity: 8 bunks plus an executive suite with double bed

- Fully equipped kitchen with large drawer style fridges, bean to cup coffee maker, microwave, kettle, toaster, and sink with hot and cold running water.
- Large flatscreen LCD TVs, DVD and CD player, radio, all of which run through a Dolby surround sound system.
- Playstation or Xbox.
- Internet facilities (WiFi pay as you go).
- A wide choice of English speaking movies (held on hard-drives) and games.
- Two toilets, fully tiled with water sealed(ie not chemical) toilet.
- Doors to separate bunk areas from the lounge.
- All bunks are made up with high thread count, luxury bed linen and utilise memory foam mattresses.
- The bus is fully airconditioned, have landlined airconditioning (32 amp 3 phase power supply is required at the venue), and have thermostatically controlled central heating systems. Power supply inside bus is 240/220 V, available whilst driving and on landline power.
- Bus is Low Emission Zone compliant Euro V.
- Trailer for backline available request.

Lounge driving direction

Kitchen

Lounge towards kitchen area

Kitchen

5-drawer fridge

8 berths in passage

Lounge WC

Berth interior