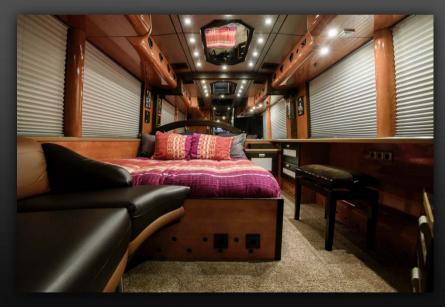

## VAN HOOL SUPERHIGHDECKER BANDBUS & STARBUS

Capacity: 8 bunks plus an executive suite with double bed

- Fully equipped kitchen with large drawer style fridges, bean to cup coffee maker, microwave, kettle, toaster, and sink with hot and cold running water.
- Large flatscreen LCD TVs, DVD and CD player, radio, all of which run through a Dolby surround sound system.
- Playstation or Xbox.
- Internet facilities (WiFi pay as you go).
- A wide choice of English speaking movies (held on hard-drives) and games.
- Two toilets, fully tiled with water sealed(ie not chemical) toilet.
- Doors to separate bunk areas from the lounge.
- All bunks are made up with high thread count, luxury bed linen and utilise memory foam mattresses.
- The bus is fully airconditioned, have landlined airconditioning (32 amp 3 phase power supply is required at the venue), and have thermostatically controlled central heating systems. Power supply inside bus is 240/220 V, available whilst driving and on landline power.
- Bus is Low Emission Zone compliant Euro V.
- Trailer for backline available request.

Two bunks x-large bunks

Executive suite with double bed

Rear WC

Executive suite driving direction