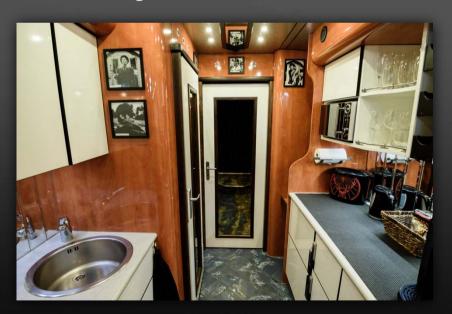

## VAN HOOL SUPERHIGHDECKER BANDBUS & STARBUS

Capacity: 8 bunks plus an executive suite with double bed

- Fully equipped kitchen with large drawer style fridges, bean to cup coffee maker, microwave, kettle, toaster, and sink with hot and cold running water.
- Large flatscreen LCD TVs, DVD and CD player, radio, all of which run through a Dolby surround sound system.
- Playstation or Xbox.
- Internet facilities (WiFi pay as you go).
- A wide choice of English speaking movies (held on hard-drives) and games.
- Two toilets, fully tiled with water sealed(ie not chemical) toilet.
- Doors to separate bunk areas from the lounge.
- All bunks are made up with high thread count, luxury bed linen and utilise memory foam mattresses.
- The bus is fully airconditioned, have landlined airconditioning (32 amp 3 phase power supply is required at the venue), and have thermostatically controlled central heating systems. Power supply inside bus is 240/220 V, available whilst driving and on landline power.
- Bus is Low Emission Zone compliant Euro V.
- Trailer for backline available request.

Lounge driving direction

Kitchen

Lounge towards kitchen area

Kitchen

5-drawer fridge

8 berths in passage

Lounge WC

Berth interior