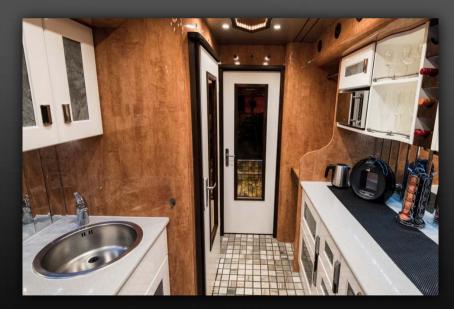

#### VAN HOOL SUPERHIGHDECKER STARBUS

Capacity: 6 bunks including an executive suite with double bed

- Fully equipped kitchen with large drawer style fridges, bean to cup coffee maker, microwave, kettle, toaster, and sink with hot and cold running water.
- Large flatscreen LCD TVs, DVD and CD player, radio, all of which run through a Dolby surround sound system.
- Playstation or Xbox.
- Internet facilities (WiFi pay as you go).
- A wide choice of English speaking movies (held on hard-drives) and games.
- A fully tiled washroom with water sealed (ie not chemical) toilet with temporary or permanent fresh air ventilation.
- Doors to separate bunk areas from the lounges.
- All bunks are made up with high thread count, luxury bed linen and utilise memory foam mattresses.
- All our buses are fully airconditioned, have landlined airconditioning (32 amp 3 phase power supply is required at the venue), and have thermostatically controlled central heating systems. Power supply inside the bus is 240/220 V, available whilst driving and on landline power.
- Bus is Low Emission Zone compliant Euro V.
- Trailer for backline available request.

Lounge driving direction

Lounge towards kitchen area

Kitchen

Kitchen

5-drawer fridge

Lounge WC

6 berths in passage

Berth interior