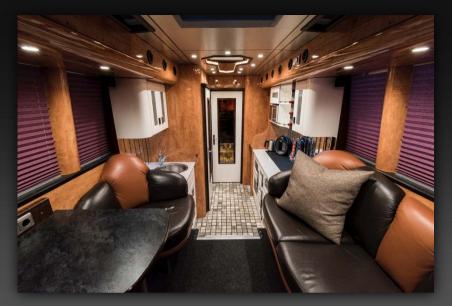

#### VAN HOOL SUPERHIGHDECKER STARBUS

Capacity: 6 bunks including an executive suite with double bed

- Fully equipped kitchen with large drawer style fridges, bean to cup coffee maker, microwave, kettle, toaster, and sink with hot and cold running water.
- Large flatscreen LCD TVs, DVD and CD player, radio, all of which run through a Dolby surround sound system.
- Playstation or Xbox.
- Internet facilities (WiFi pay as you go).
- A wide choice of English speaking movies (held on hard-drives) and games.
- A fully tiled washroom with water sealed (ie not chemical) toilet with temporary or permanent fresh air ventilation.
- Doors to separate bunk areas from the lounges.
- All bunks are made up with high thread count, luxury bed linen and utilise memory foam mattresses.
- All our buses are fully airconditioned, have landlined airconditioning (32 amp 3 phase power supply is required at the venue), and have thermostatically controlled central heating systems. Power supply inside the bus is 240/220 V, available whilst driving and on landline power.
- Bus is Low Emission Zone compliant Euro V.
- Trailer for backline available request.

Lounge driving direction

Lounge towards kitchen area

Kitchen

Kitchen

5-drawer fridge

Lounge WC

6 berths in passage

Berth interior