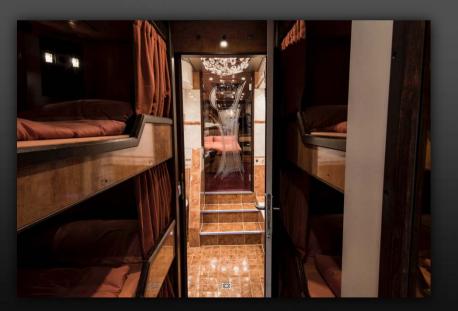

Lounge driving direction

Lounge towards kitchen area

Kitchen

Kitchen

5-drawer fridge

Lounge WC

6 berths in passage

Berth interior