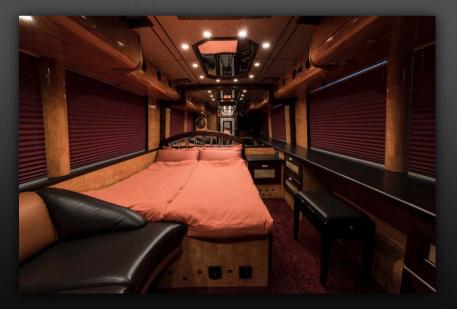

#### VAN HOOL SUPERHIGHDECKER STARBUS

Capacity: 6 bunks including an executive suite with double bed

- Fully equipped kitchen with large drawer style fridges, bean to cup coffee maker, microwave, kettle, toaster, and sink with hot and cold running water.
- Large flatscreen LCD TVs, DVD and CD player, radio, all of which run through a Dolby surround sound system.
- Playstation or Xbox.
- Internet facilities (WiFi pay as you go).
- A wide choice of English speaking movies (held on hard-drives) and games.
- A fully tiled washroom with water sealed (ie not chemical) toilet with temporary or permanent fresh air ventilation.
- Doors to separate bunk areas from the lounges.
- All bunks are made up with high thread count, luxury bed linen and utilise memory foam mattresses.
- All our buses are fully airconditioned, have landlined airconditioning (32 amp 3 phase power supply is required at the venue), and have thermostatically controlled central heating systems. Power supply inside the bus is 240/220 V, available whilst driving and on landline power.
- Bus is Low Emission Zone compliant Euro V.
- Trailer for backline available request.

Star bathroom

Star bathroom

Star room driving direction

Star room

Midnight Bussing Sweden AB

P.O. BOX 1361 Munketorp S-590 52 Nykil Sweden VAT SE556532683101

e-mail: <u>hakan@midnight-express.se</u> webpage: <u>www.midnight-express.se</u>