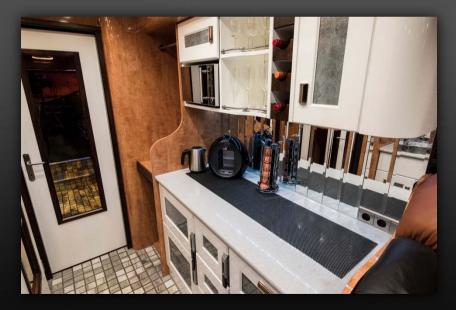

#### VAN HOOL SUPERHIGHDECKER STARBUS

Capacity: 6 bunks including an executive suite with double bed

- Fully equipped kitchen with large drawer style fridges, bean to cup coffee maker, microwave, kettle, toaster, and sink with hot and cold running water.
- Large flatscreen LCD TVs, DVD and CD player, radio, all of which run through a Dolby surround sound system.
- Playstation or Xbox.
- Internet facilities (WiFi pay as you go).
- A wide choice of English speaking movies (held on hard-drives) and games.
- A fully tiled washroom with water sealed (ie not chemical) toilet with temporary or permanent fresh air ventilation.
- Doors to separate bunk areas from the lounges.
- All bunks are made up with high thread count, luxury bed linen and utilise memory foam mattresses.
- All our buses are fully airconditioned, have landlined airconditioning (32 amp 3 phase power supply is required at the venue), and have thermostatically controlled central heating systems. Power supply inside the bus is 240/220 V, available whilst driving and on landline power.
- Bus is Low Emission Zone compliant Euro V.
- Trailer for backline available request.

Lounge driving direction

Lounge towards kitchen area

Kitchen

Kitchen

5-drawer fridge

Lounge WC

6 berths in passage

Berth interior