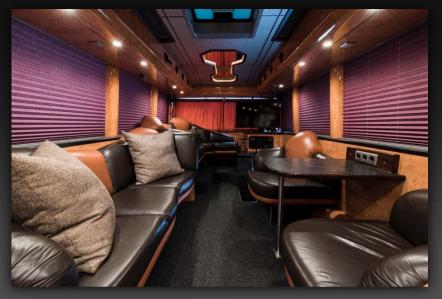

#### VAN HOOL SUPERHIGHDECKER STARBUS

Capacity: 6 bunks including an executive suite with double bed

- Fully equipped kitchen with large drawer style fridges, bean to cup coffee maker, microwave, kettle, toaster, and sink with hot and cold running water.
- Large flatscreen LCD TVs, DVD and CD player, radio, all of which run through a Dolby surround sound system.
- Playstation or Xbox.
- Internet facilities (WiFi pay as you go).
- A wide choice of English speaking movies (held on hard-drives) and games.
- A fully tiled washroom with water sealed (ie not chemical) toilet with temporary or permanent fresh air ventilation.
- Doors to separate bunk areas from the lounges.
- All bunks are made up with high thread count, luxury bed linen and utilise memory foam mattresses.
- All our buses are fully airconditioned, have landlined airconditioning (32 amp 3 phase power supply is required at the venue), and have thermostatically controlled central heating systems. Power supply inside the bus is 240/220 V, available whilst driving and on landline power.
- Bus is Low Emission Zone compliant Euro V.
- Trailer for backline available request.

Lounge driving direction

Lounge towards kitchen area

Kitchen

Kitchen

5-drawer fridge

Lounge WC

6 berths in passage

Berth interior