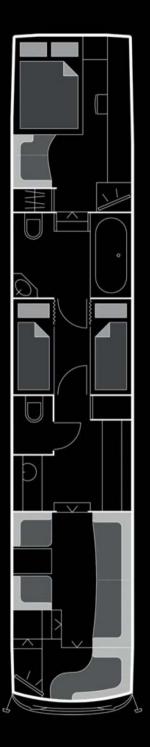

#### VAN HOOL SUPERHIGHDECKER STARBUS

Capacity: 6 bunks including an executive suite with double bed

- Fully equipped kitchen with large drawer style fridges, bean to cup coffee maker, microwave, kettle, toaster, and sink with hot and cold running water.
- Large flatscreen LCD TVs, DVD and CD player, radio, all of which run through a Dolby surround sound system.
- Playstation or Xbox.
- Internet facilities (WiFi pay as you go).
- A wide choice of English speaking movies (held on hard-drives) and games.
- A fully tiled washroom with water sealed (ie not chemical) toilet with temporary or permanent fresh air ventilation.
- Doors to separate bunk areas from the lounges.
- All bunks are made up with high thread count, luxury bed linen and utilise memory foam mattresses.
- All our buses are fully airconditioned, have landlined airconditioning (32 amp 3 phase power supply is required at the venue), and have thermostatically controlled central heating systems. Power supply inside the bus is 240/220 V, available whilst driving and on landline power.
- Bus is Low Emission Zone compliant Euro V.
- Trailer for backline available request.

Lounge driving direction

Lounge towards kitchen area

Kitchen

Kitchen

5-drawer fridge

Lounge WC

6 berths in passage

Berth interior

Star bathroom

Star bathroom

Star room driving direction

Star room

Midnight Bussing Sweden AB

P.O. BOX 1361 Munketorp S-590 52 Nykil Sweden VAT SE556532683101

e-mail: <u>hakan@midnight-express.se</u> webpage: <u>www.midnight-express.se</u>