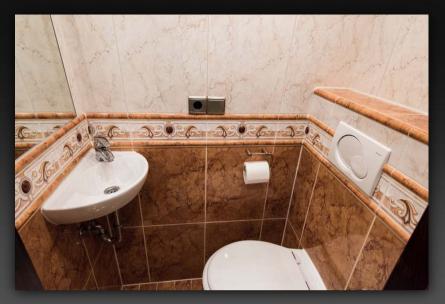

#### VAN HOOL SUPERHIGHDECKER STARBUS

Capacity: 6 bunks including an executive suite with double bed

- Fully equipped kitchen with large drawer style fridges, bean to cup coffee maker, microwave, kettle, toaster, and sink with hot and cold running water.
- Large flatscreen LCD TVs, DVD and CD player, radio, all of which run through a Dolby surround sound system.
- Playstation or Xbox.
- Internet facilities (WiFi pay as you go).
- A wide choice of English speaking movies (held on hard-drives) and games.
- A fully tiled washroom with water sealed (ie not chemical) toilet with temporary or permanent fresh air ventilation.
- Doors to separate bunk areas from the lounges.
- All bunks are made up with high thread count, luxury bed linen and utilise memory foam mattresses.
- All our buses are fully airconditioned, have landlined airconditioning (32 amp 3 phase power supply is required at the venue), and have thermostatically controlled central heating systems. Power supply inside the bus is 240/220 V, available whilst driving and on landline power.
- Bus is Low Emission Zone compliant Euro V.
- Trailer for backline available request.

Star bathroom

Star bathroom

Star room driving direction

Star room

Midnight Bussing Sweden AB

P.O. BOX 1361 Munketorp S-590 52 Nykil Sweden VAT SE556532683101

e-mail: <u>hakan@midnight-express.se</u> webpage: <u>www.midnight-express.se</u>