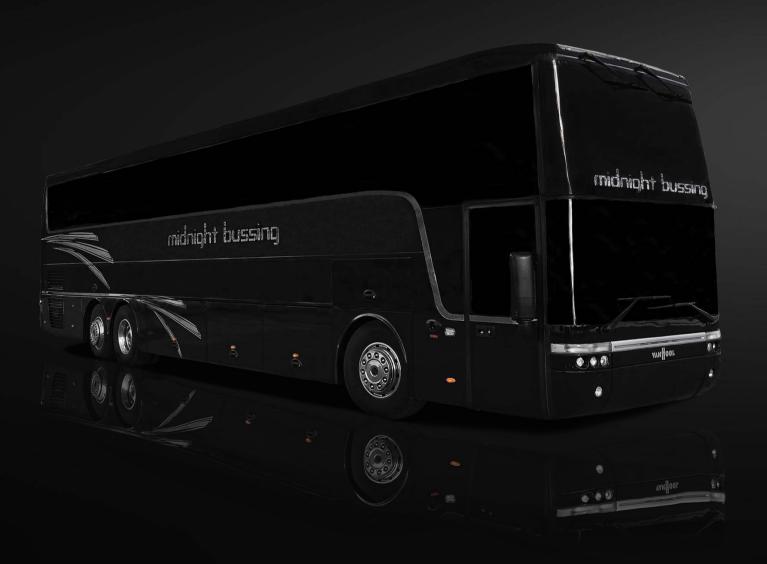

# VAN HOOL SUPERHIGHDECKER

#### VAN HOOL SUPERHIGHDECKER STARBUS

Capacity: 6 bunks including an executive suite with double bed

- Fully equipped kitchen with large drawer style fridges, bean to cup coffee maker, microwave, kettle, toaster, and sink with hot and cold running water.
- Large flatscreen LCD TVs, DVD and CD player, radio, all of which run through a Dolby surround sound system.
- Playstation or Xbox.
- Internet facilities (WiFi pay as you go).
- A wide choice of English speaking movies (held on hard-drives) and games.
- A fully tiled washroom with water sealed (ie not chemical) toilet with temporary or permanent fresh air ventilation.
- Doors to separate bunk areas from the lounges.
- All bunks are made up with high thread count, luxury bed linen and utilise memory foam mattresses.
- All our buses are fully airconditioned, have landlined airconditioning (32 amp 3 phase power supply is required at the venue), and have thermostatically controlled central heating systems. Power supply inside the bus is 240/220 V, available whilst driving and on landline power.
- Bus is Low Emission Zone compliant Euro V.
- Trailer for backline available request.