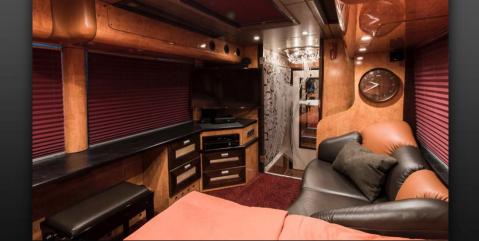

#### VAN HOOL SUPERHIGHDECKER STARBUS

Capacity: 6 bunks including an executive suite with double bed

- Fully equipped kitchen with large drawer style fridges, bean to cup coffee maker, microwave, kettle, toaster, and sink with hot and cold running water.
- Large flatscreen LCD TVs, DVD and CD player, radio, all of which run through a Dolby surround sound system.
- Playstation or Xbox.
- Internet facilities (WiFi pay as you go).
- A wide choice of English speaking movies (held on hard-drives) and games.
- A fully tiled washroom with water sealed (ie not chemical) toilet with temporary or permanent fresh air ventilation.
- Doors to separate bunk areas from the lounges.
- All bunks are made up with high thread count, luxury bed linen and utilise memory foam mattresses.
- All our buses are fully airconditioned, have landlined airconditioning (32 amp 3 phase power supply is required at the venue), and have thermostatically controlled central heating systems. Power supply inside the bus is 240/220 V, available whilst driving and on landline power.
- Bus is Low Emission Zone compliant Euro V.
- Trailer for backline available request.

Lounge driving direction

Lounge towards kitchen area

Kitchen

Kitchen

5-drawer fridge

Lounge WC

6 berths in passage

Berth interior