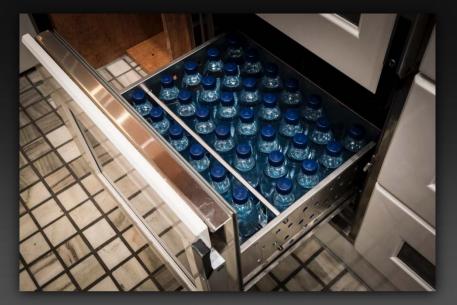

#### VAN HOOL SUPERHIGHDECKER STARBUS

Capacity: 6 bunks including an executive suite with double bed

- Fully equipped kitchen with large drawer style fridges, bean to cup coffee maker, microwave, kettle, toaster, and sink with hot and cold running water.
- Large flatscreen LCD TVs, DVD and CD player, radio, all of which run through a Dolby surround sound system.
- Playstation or Xbox.
- Internet facilities (WiFi pay as you go).
- A wide choice of English speaking movies (held on hard-drives) and games.
- A fully tiled washroom with water sealed (ie not chemical) toilet with temporary or permanent fresh air ventilation.
- Doors to separate bunk areas from the lounges.
- All bunks are made up with high thread count, luxury bed linen and utilise memory foam mattresses.
- All our buses are fully airconditioned, have landlined airconditioning (32 amp 3 phase power supply is required at the venue), and have thermostatically controlled central heating systems. Power supply inside the bus is 240/220 V, available whilst driving and on landline power.
- Bus is Low Emission Zone compliant Euro V.
- Trailer for backline available request.

Lounge driving direction

Lounge towards kitchen area

Kitchen

Kitchen

5-drawer fridge

Lounge WC

6 berths in passage

Berth interior