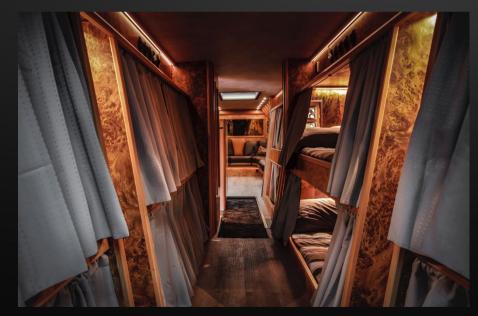

## Capacity: 16 passengers and 2 drivers.

The popular large Setra 431 DT double decker allow the creation of a separate spacious sleeping area on the upper deck.

This double decker has been radically redesigned to allow 16 bunks and still be able to offer two lounges, a smaller lounge in the rear on upper deck, separated from sleeping area, and a large lounge and kitchen area on lower deck. WC is located in the stairs.

- Fully equipped kitchen with large 5 drawer style fridge, coffee maker of your choice, microwave, kettle, toaster, and sink with hot and cold running water.
- Latest media technology invites you to enjoy a nice movie (Smart TV) or listen to music in any of the lounges.
- Gaming of your choice, Playstation/ Xbox.
- Free WiFi in Sweden. Norway and Denmark. Pay as you go WiFi available on request for rest of Europe.
- A fully tiled washroom with water sealed toilet and fresh air ventilation.
- One stair case in middle of bus to access the upper lounge and sleeping area/WC.
- All bunks are made up with high thread count, luxury bed linen.
- Each bunk have Individually controlled fresh air ventilatio, 230V EU power outlet and USB charger.
- Electronic keypad entry.

Kitchen

Lounge lower deck, driving direction

Lounge lower deck

WC

Rear lounge upper deck

Bunk area, driving direction

Rear lounge upper deck, driving direction

Bunk area