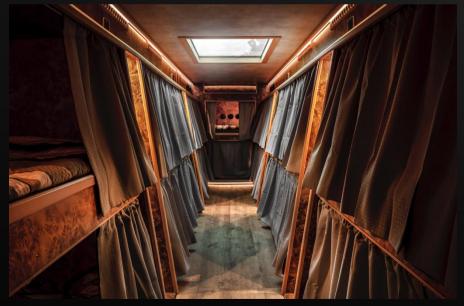

## Capacity: 16 passengers and 2 drivers.

The popular large Setra 431 DT double decker allow the creation of a separate spacious sleeping area on the upper deck.

This double decker has been radically redesigned to allow 16 bunks and still be able to offer two lounges, a smaller lounge in the rear on upper deck, separated from sleeping area, and a large lounge and kitchen area on lower deck. WC is located in the stairs.

- Fully equipped kitchen with large 5 drawer style fridge, coffee maker of your choice, microwave, kettle, toaster, and sink with hot and cold running water.
- Latest media technology invites you to enjoy a nice movie (Smart TV) or listen to music in any of the lounges.
- Gaming of your choice, Playstation/ Xbox.
- Free WiFi in Sweden. Norway and Denmark. Pay as you go WiFi available on request for rest of Europe.
- A fully tiled washroom with water sealed toilet and fresh air ventilation.
- One stair case in middle of bus to access the upper lounge and sleeping area/WC.
- All bunks are made up with high thread count, luxury bed linen.
- Each bunk have Individually controlled fresh air ventilatio, 230V EU power outlet and USB charger.
- Electronic keypad entry.

Kitchen

Lounge lower deck, driving direction

Lounge lower deck

WC

Rear lounge upper deck

Bunk area, driving direction

Rear lounge upper deck, driving direction

Bunk area