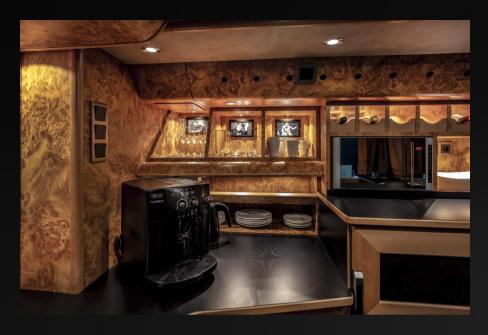

- Fully equipped kitchen with large 5 drawer style fridge, coffee maker of your choice, microwave, kettle, toaster, and sink with hot and cold running water.
- Latest media technology invites you to enjoy a nice movie (Smart TV) or listen to music in any of the lounges.
- Gaming of your choice, Playstation/ Xbox.
- Free WiFi in Sweden. Norway and Denmark. Pay as you go WiFi available on request for rest of Europe.
- A fully tiled washroom with water sealed toilet and fresh air ventilation.
- One stair case in middle of bus to access the upper lounge and sleeping area/WC.
- All bunks are made up with high thread count, luxury bed linen.
- Each bunk have Individually controlled fresh air ventilatio, 230V EU power outlet and USB charger.
- Electronic keypad entry.