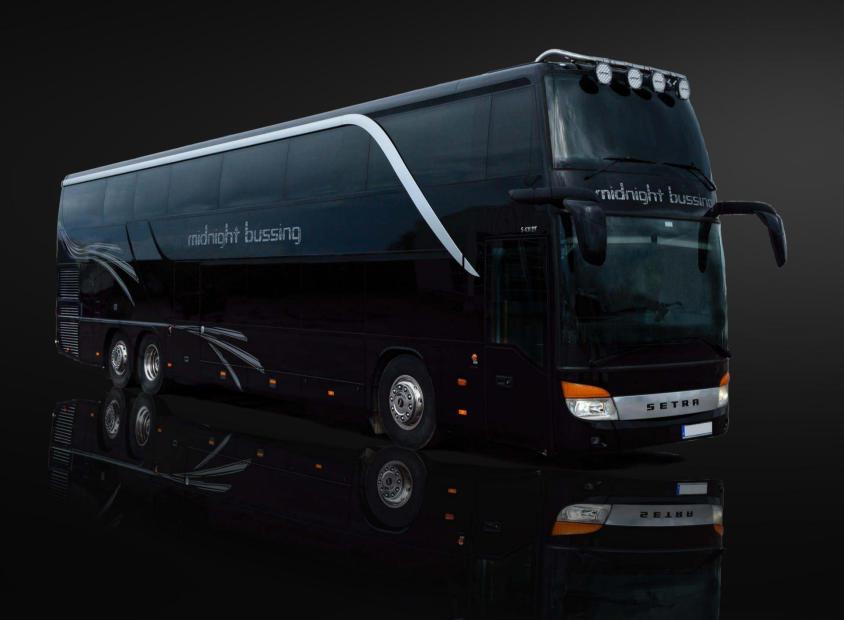

## Setra 431 DT doubledecker

## Capacity: 16 passengers and 2 drivers.

The popular large Setra 431 DT double decker allow the creation of a separate spacious sleeping area on the upper deck.

This double decker has been radically redesigned to allow 16 bunks and still be able to offer two lounges, a smaller lounge in the rear on upper deck, separated from sleeping area, and a large lounge and kitchen area on lower deck. WC is located in the stairs.

In addition, the driver compartment is separated from the touring party by a door. This design layout is ideal for larger groups who can choose to be sociable or more private. The bus interiors are fitted to be the highest standard, with luxury leather seating throughout and great onboard catering facilities and latest entertainment tech.