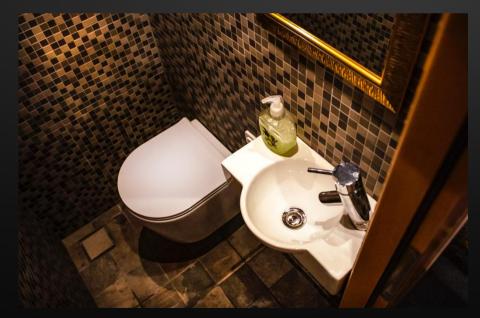

## Capacity: 16 passengers and 2 drivers.

The popular large Setra 431 DT double decker allow the creation of a separate spacious sleeping area on the upper deck.

This double decker has been radically redesigned to allow 16 bunks and still be able to offer two lounges, a smaller lounge in the rear on upper deck, separated from sleeping area, and a large lounge and kitchen area on lower deck. WC is located in the stairs.

- Fully equipped kitchen with large 5 drawer style fridge, coffee maker of your choice, microwave, kettle, toaster, and sink with hot and cold running water.
- Latest media technology invites you to enjoy a nice movie (Smart TV) or listen to music in any of the lounges.
- Gaming of your choice, Playstation/ Xbox.
- Free WiFi in Sweden. Norway and Denmark. Pay as you go WiFi available on request for rest of Europe.
- A fully tiled washroom with water sealed toilet and fresh air ventilation.
- One stair case in middle of bus to access the upper lounge and sleeping area/WC.
- All bunks are made up with high thread count, luxury bed linen.
- Each bunk have Individually controlled fresh air ventilatio, 230V EU power outlet and USB charger.
- Electronic keypad entry.

Kitchen

Lounge lower deck, driving direction

Lounge lower deck

WC

Rear lounge upper deck

Bunk area, driving direction

Rear lounge upper deck, driving direction

Bunk area