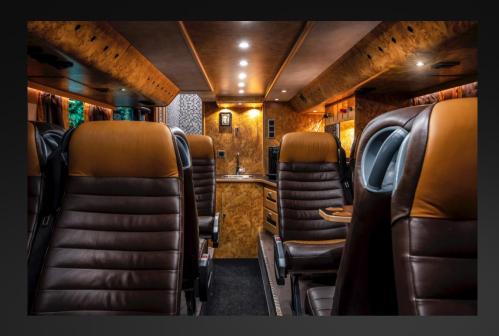

## Capacity: 16 passengers and 2 drivers.

The popular large Setra 431 DT double decker allow the creation of a separate spacious sleeping area on the upper deck.

This double decker has been radically redesigned to allow 16 bunks and still be able to offer two lounges, a smaller lounge in the rear on upper deck, separated from sleeping area, and a large lounge and kitchen area on lower deck. WC is located in the stairs.

In addition, the driver compartment is separated from the touring party by a door. This design layout is ideal for larger groups who can choose to be sociable or more private. The bus interiors are fitted to be the highest standard, with luxury leather seating throughout and great onboard catering facilities and latest entertainment tech.

Kitchen

Lounge lower deck, driving direction

Lounge lower deck

WC

Rear lounge upper deck

Bunk area, driving direction

Rear lounge upper deck, driving direction

Bunk area