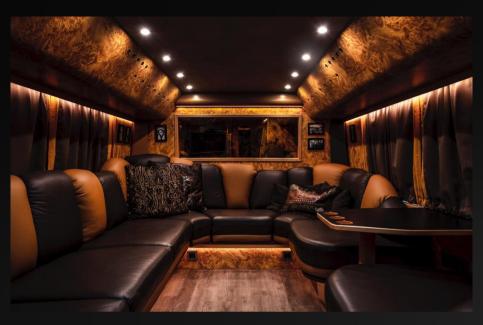

## Capacity: 16 passengers and 2 drivers.

The popular large Setra 431 DT double decker allow the creation of a separate spacious sleeping area on the upper deck.

This double decker has been radically redesigned to allow 16 bunks and still be able to offer two lounges, a smaller lounge in the rear on upper deck, separated from sleeping area, and a large lounge and kitchen area on lower deck. WC is located in the stairs.

In addition, the driver compartment is separated from the touring party by a door. This design layout is ideal for larger groups who can choose to be sociable or more private. The bus interiors are fitted to be the highest standard, with luxury leather seating throughout and great onboard catering facilities and latest entertainment tech.

Kitchen

Lounge lower deck, driving direction

Lounge lower deck

WC

Rear lounge upper deck

Bunk area, driving direction

Rear lounge upper deck, driving direction

Bunk area