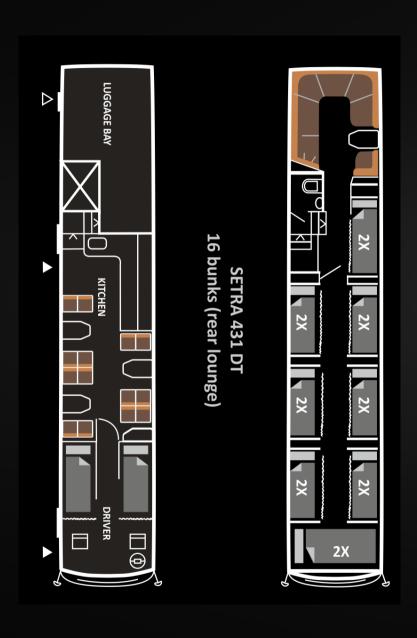

## Capacity: 16 passengers and 2 drivers.

The popular large Setra 431 DT double decker allow the creation of a separate spacious sleeping area on the upper deck.

This double decker has been radically redesigned to allow 16 bunks and still be able to offer two lounges, a smaller lounge in the rear on upper deck, separated from sleeping area, and a large lounge and kitchen area on lower deck. WC is located in the stairs.

Kitchen

Lounge lower deck, driving direction

Lounge lower deck

WC

Rear lounge upper deck

Bunk area, driving direction

Rear lounge upper deck, driving direction

Bunk area