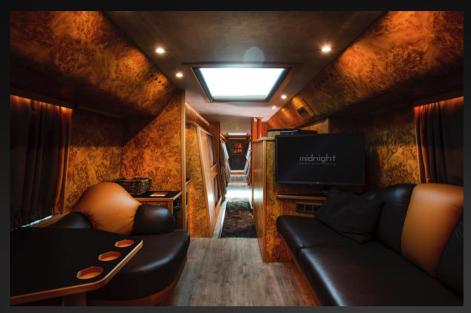

## Capacity: 16 passengers and 2 drivers.

The popular large Setra 431 DT double decker allow the creation of a separate spacious sleeping area on the upper deck.

This double decker has been radically redesigned to allow 16 bunks and still be able to offer two lounges, a smaller lounge in the rear on upper deck, separated from sleeping area, and a large lounge and kitchen area on lower deck. WC is located in the stairs.

In addition, the driver compartment is separated from the touring party by a door. This design layout is ideal for larger groups who can choose to be sociable or more private. The bus interiors are fitted to be the highest standard, with luxury leather seating throughout and great onboard catering facilities and latest entertainment tech.

- Fully equipped kitchen with large 5 drawer style fridge, coffee maker of your choice, microwave, kettle, toaster, and sink with hot and cold running water.
- Latest media technology invites you to enjoy a nice movie (Smart TV) or listen to music in any of the lounges.
- Gaming of your choice, Playstation/ Xbox.
- Free WiFi in Sweden. Norway and Denmark. Pay as you go WiFi available on request for rest of Europe.
- A fully tiled washroom with water sealed toilet and fresh air ventilation.
- One stair case in middle of bus to access the upper lounge and sleeping area/WC.
- All bunks are made up with high thread count, luxury bed linen.
- Each bunk have Individually controlled fresh air ventilatio, 230V EU power outlet and USB charger.
- Electronic keypad entry.

Kitchen

Lounge lower deck, driving direction

Lounge lower deck

WC

Rear lounge upper deck

Bunk area, driving direction

Rear lounge upper deck, driving direction

Bunk area