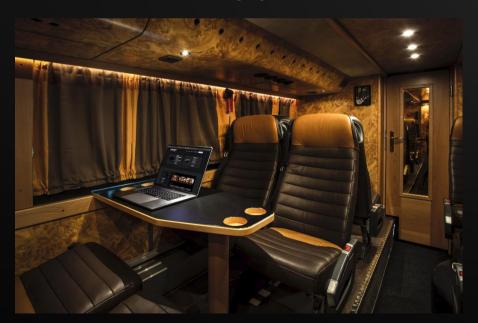

In addition, the driver compartment is separated from the touring party by a door. This design layout is ideal for larger groups who can choose to be sociable or more private. The bus interiors are fitted to be the highest standard, with luxury leather seating throughout and great onboard catering facilities and latest entertainment tech.

- Fully equipped kitchen with large 5 drawer style fridge, coffee maker of your choice, microwave, kettle, toaster, and sink with hot and cold running water.
- Latest media technology invites you to enjoy a nice movie (Smart TV) or listen to music in any of the lounges.
- Gaming of your choice, Playstation/ Xbox.
- Free WiFi in Sweden. Norway and Denmark. Pay as you go WiFi available on request for rest of Europe.
- A fully tiled washroom with water sealed toilet and fresh air ventilation.
- One stair case in middle of bus to access the upper lounge and sleeping area/WC.
- All bunks are made up with high thread count, luxury bed linen.
- Each bunk have Individually controlled fresh air ventilatio, 230V EU power outlet and USB charger.
- Electronic keypad entry.