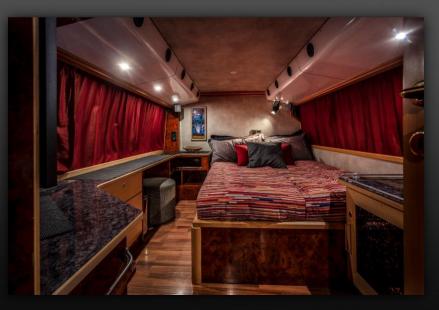

## Capacity: 13-14 people

- Upper lounge with three armchairs in front.
- 12 berths with individual 240 V power and fresh air inlet.
- Double bed with Tempur madras in separate star room with TV, DVD and soundsystem. Small fridge and closet.
- Doors separate star room from bunk areas as from the lounges.

Open doors towards star room

Second section of eight bunks

Star room

Star room (driving direction)