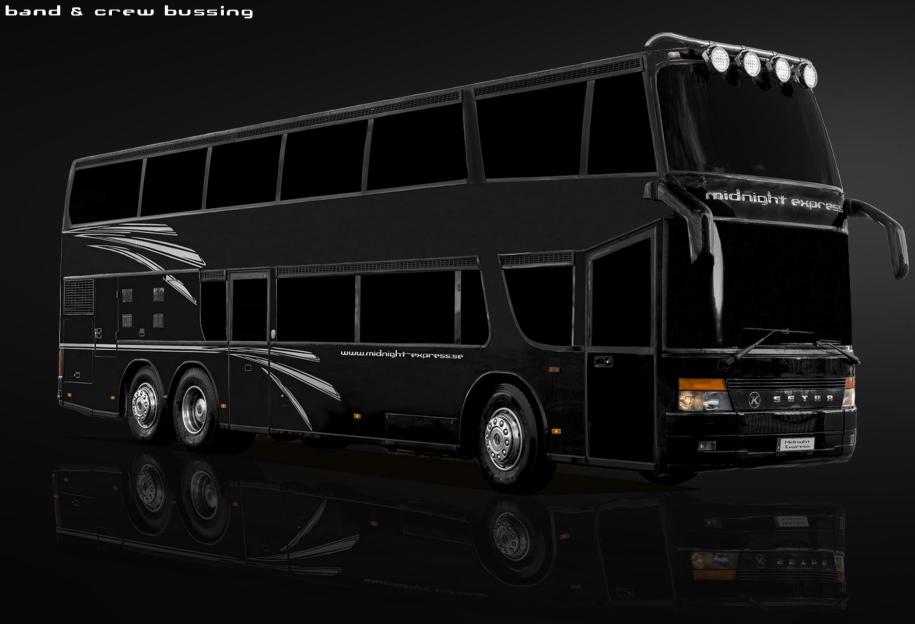

SFTRA 328 DT

## SETRA DOUBLEDECKER

## Capacity: 13-14 people

- Upper lounge with three armchairs in front.
- 12 berths with individual 240 V power and fresh air inlet.
- Double bed with Tempur madras in separate star room with TV, DVD and soundsystem. Small fridge and closet.
- Doors separate star room from bunk areas as from the lounges.