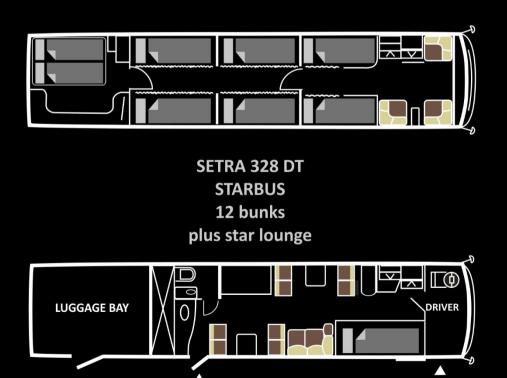

## Capacity: 13-14 people

- Upper lounge with three armchairs in front.
- 12 berths with individual 240 V power and fresh air inlet.
- Double bed with Tempur madras in separate star room with TV, DVD and soundsystem. Small fridge and closet.
- Doors separate star room from bunk areas as from the lounges.

- Fully equipped kitchen with large 5-drawer style fridge, coffeemaker of your choice, microwave, kettle, toaster, and sink with hot and cold running water.
- Lower deck lounge with eight seats, tables and a sofa.
- TV, DVD and soundsystem.
- Separate sleeping cabin for driver.
- One staircase in front of bus.
- WC
- Gaming of your choice, Playstation / Xbox.
- Free WiFi in Sweden. Norway and Denmark. Pay as you go WiFi available on request for rest of Europe.
- All bunks are made up with high thread count, luxury bed linen.
- Electronic keypad entry.
- The bus is fully airconditioned while driving as well as it have landline airconditioning when parked (32 A power supply is required at the venue), and have thermostatically controlled central heating systems.
- Trailer for backline transport is available on request.