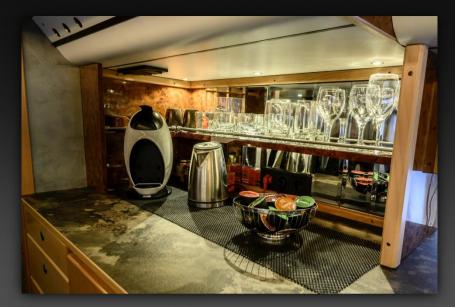

- Fully equipped kitchen with large 5-drawer style fridge, coffeemaker of your choice, microwave, kettle, toaster, and sink with hot and cold running water.
- Lower deck lounge with eight seats, tables and a sofa.
- TV, DVD and soundsystem.
- Separate sleeping cabin for driver.
- One staircase in front of bus.
- WC
- Gaming of your choice, Playstation / Xbox.
- Free WiFi in Sweden. Norway and Denmark. Pay as you go WiFi available on request for rest of Europe.
- All bunks are made up with high thread count, luxury bed linen.
- Electronic keypad entry.
- The bus is fully airconditioned while driving as well as it have landline airconditioning when parked (32 A power supply is required at the venue), and have thermostatically controlled central heating systems.
- Trailer for backline transport is available on request.

Lounge downstairs

Lounge downstairs (driving direction)

Lounge downstairs (driving direction)

Large 5-drawer style fridge

Coffe maker etc. of your choice

WC

Upper front lounge

Upper front lounge