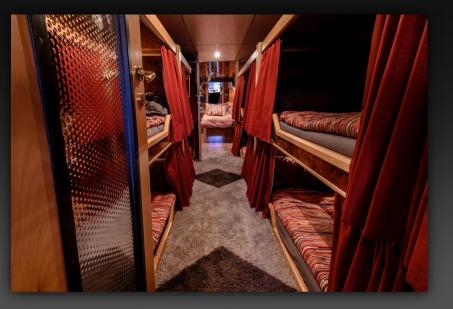

## Capacity: 13-14 people

- Upper lounge with three armchairs in front.
- 12 berths with individual 240 V power and fresh air inlet.
- Double bed with Tempur madras in separate star room with TV, DVD and soundsystem. Small fridge and closet.
- Doors separate star room from bunk areas as from the lounges.

Open doors towards star room

Second section of eight bunks

Star room

Star room (driving direction)