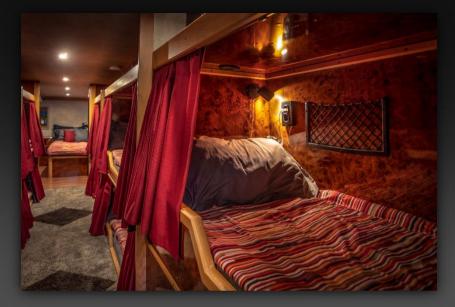

## Capacity: 13-14 people

- Upper lounge with three armchairs in front.
- 12 berths with individual 240 V power and fresh air inlet.
- Double bed with Tempur madras in separate star room with TV, DVD and soundsystem. Small fridge and closet.
- Doors separate star room from bunk areas as from the lounges.

Open doors towards star room

Second section of eight bunks

Star room

Star room (driving direction)