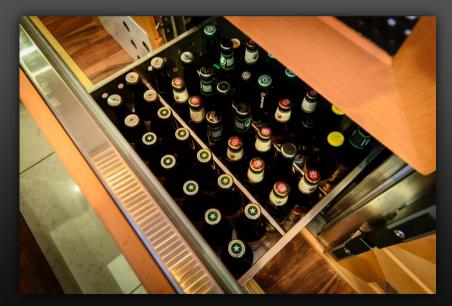

Lounge downstairs

Lounge downstairs (driving direction)

Lounge downstairs (driving direction)

Large 5-drawer style fridge

Coffe maker etc. of your choice

WC

Upper front lounge

Upper front lounge