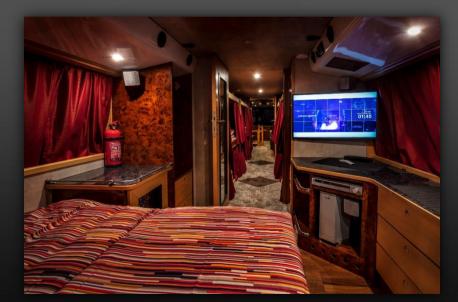

## Capacity: 13-14 people

- Upper lounge with three armchairs in front.
- 12 berths with individual 240 V power and fresh air inlet.
- Double bed with Tempur madras in separate star room with TV, DVD and soundsystem. Small fridge and closet.
- Doors separate star room from bunk areas as from the lounges.

Open doors towards star room

Second section of eight bunks

Star room

Star room (driving direction)