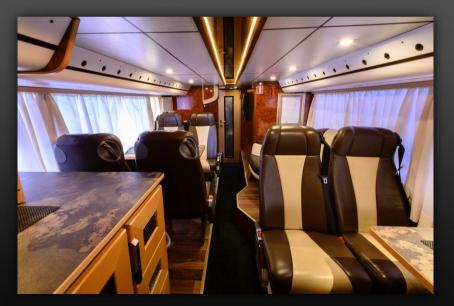

- Fully equipped kitchen with large 5-drawer style fridge, coffeemaker of your choice, microwave, kettle, toaster, and sink with hot and cold running water.
- Lower deck lounge with eight seats, tables and a sofa.
- TV, DVD and soundsystem.
- Separate sleeping cabin for driver.
- One staircase in front of bus.
- WC
- Gaming of your choice, Playstation / Xbox.
- Free WiFi in Sweden. Norway and Denmark. Pay as you go WiFi available on request for rest of Europe.
- All bunks are made up with high thread count, luxury bed linen.
- Electronic keypad entry.
- The bus is fully airconditioned while driving as well as it have landline airconditioning when parked (32 A power supply is required at the venue), and have thermostatically controlled central heating systems.
- Trailer for backline transport is available on request.

Lounge downstairs

Lounge downstairs (driving direction)

Lounge downstairs (driving direction)

Large 5-drawer style fridge

Coffe maker etc. of your choice

WC

Upper front lounge

Upper front lounge

Open doors towards star room

Second section of eight bunks

Star room

Star room (driving direction)