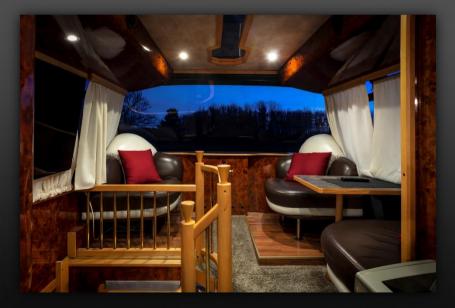

## Capacity: 13-14 people

- Upper lounge with three armchairs in front.
- 12 berths with individual 240 V power and fresh air inlet.
- Double bed with Tempur madras in separate star room with TV, DVD and soundsystem. Small fridge and closet.
- Doors separate star room from bunk areas as from the lounges.

Lounge downstairs

Lounge downstairs (driving direction)

Lounge downstairs (driving direction)

Large 5-drawer style fridge

Coffe maker etc. of your choice

WC

Upper front lounge

Upper front lounge