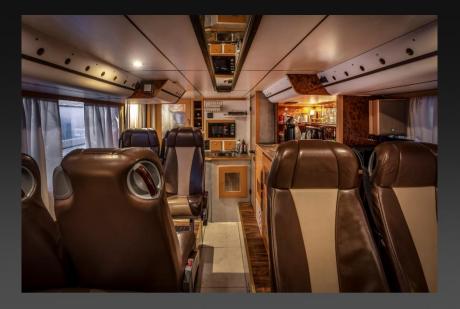

- Fully equipped kitchen with large 5-drawer style fridge, coffeemaker of your choice, microwave, kettle, toaster, and sink with hot and cold running water.
- Lower deck lounge with eight seats, tables and a sofa.
- TV, DVD and soundsystem.
- Separate sleeping cabin for driver.
- One staircase in front of bus.
- WC
- Gaming of your choice, Playstation / Xbox.
- Free WiFi in Sweden. Norway and Denmark. Pay as you go WiFi available on request for rest of Europe.
- All bunks are made up with high thread count, luxury bed linen.
- Electronic keypad entry.
- The bus is fully airconditioned while driving as well as it have landline airconditioning when parked (32 A power supply is required at the venue), and have thermostatically controlled central heating systems.
- Trailer for backline transport is available on request.

Lounge downstairs

Lounge downstairs (driving direction)

Lounge downstairs (driving direction)

Large 5-drawer style fridge

Coffe maker etc. of your choice

WC

Upper front lounge

Upper front lounge