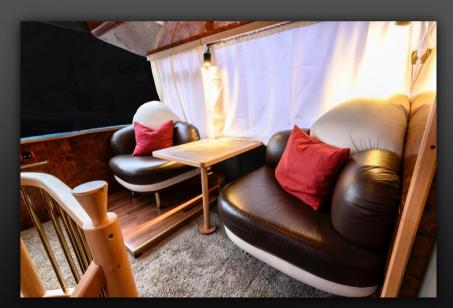

Lounge downstairs

Lounge downstairs (driving direction)

Lounge downstairs (driving direction)

Large 5-drawer style fridge

Coffe maker etc. of your choice

WC

Upper front lounge

Upper front lounge