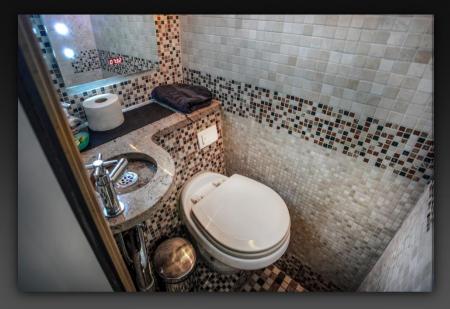

- Fully equipped kitchen with large 5-drawer style fridge, coffeemaker of your choice, microwave, kettle, toaster, and sink with hot and cold running water.
- Lower deck lounge with eight seats, tables and a sofa.
- TV, DVD and soundsystem.
- Separate sleeping cabin for driver.
- One staircase in front of bus.
- WC
- Gaming of your choice, Playstation / Xbox.
- Free WiFi in Sweden. Norway and Denmark. Pay as you go WiFi available on request for rest of Europe.
- All bunks are made up with high thread count, luxury bed linen.
- Electronic keypad entry.
- The bus is fully airconditioned while driving as well as it have landline airconditioning when parked (32 A power supply is required at the venue), and have thermostatically controlled central heating systems.
- Trailer for backline transport is available on request.

Lounge downstairs

Lounge downstairs (driving direction)

Lounge downstairs (driving direction)

Large 5-drawer style fridge

Coffe maker etc. of your choice

WC

Upper front lounge

Upper front lounge