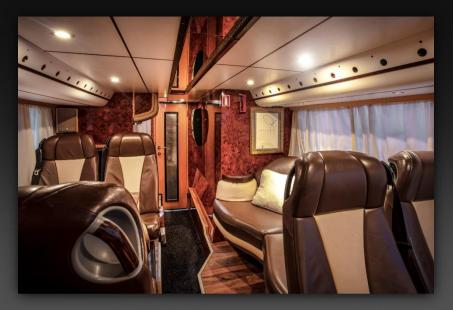

Lounge downstairs

Lounge downstairs (driving direction)

Lounge downstairs (driving direction)

Large 5-drawer style fridge

Coffe maker etc. of your choice

WC

Upper front lounge

Upper front lounge