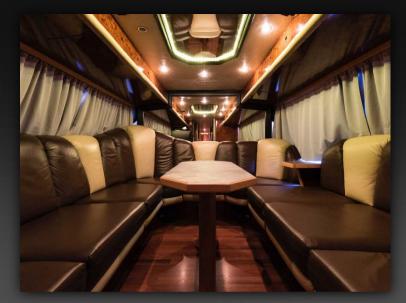

## SETRA DOUBLEDECKER

Capacity: 14 people

Lower deck

- Kitchen area with microwave, two fridges and hot drink facilities.
- Lounge with four seats around a table and leather sofas on each side.
- TV, DVD and soundsystem.
- · Separate sleeping cabin for driver.
- WC