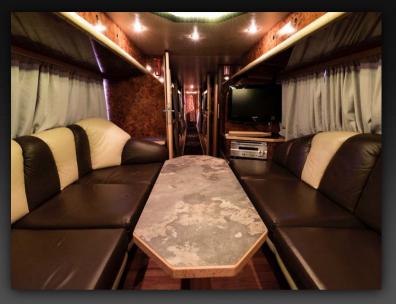

## SETRA DOUBLEDECKER

Capacity: 14 people

Lower deck

- Kitchen area with microwave, two fridges and hot drink facilities.
- Lounge with four seats around a table and leather sofas on each side.
- TV, DVD and soundsystem.
- · Separate sleeping cabin for driver.
- WC

Lounge upper deck (driving direction)

Bunk

Kitchen area

Lounge

Kitchen area

Lounge (driving direction)