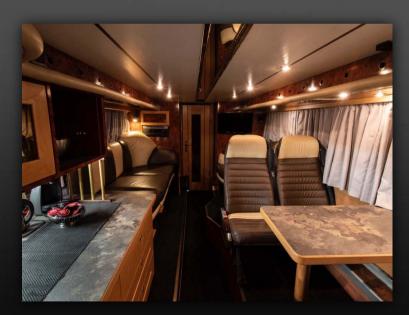

## SETRA DOUBLEDECKER

Capacity: 14 people

Lower deck

- Kitchen area with microwave, two fridges and hot drink facilities.
- Lounge with four seats around a table and leather sofas on each side.
- TV, DVD and soundsystem.
- · Separate sleeping cabin for driver.
- WC

Lounge upper deck (driving direction)

Bunk

Kitchen area

Lounge

Kitchen area

Lounge (driving direction)