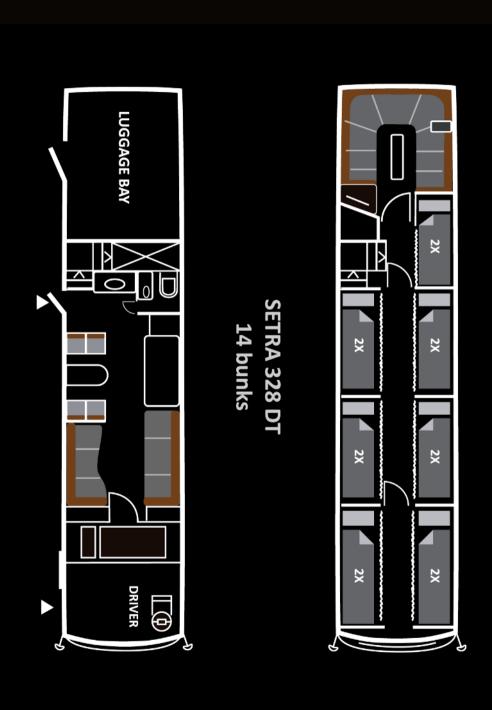

SETRA 328 DT

## SETRA DOUBLEDECKER

Capacity: 14 people

Lower deck

- Kitchen area with microwave, two fridges and hot drink facilities.
- Lounge with four seats around a table and leather sofas on each side.
- TV, DVD and soundsystem.
- · Separate sleeping cabin for driver.
- WC

Upper deck

- Lounge with U-sofa trimmed in red leather and TV, DVD, Games and soundsystem.
- Gaming of your choice, Playstation / Xbox.
- 14 bunks with individual 230 V power and fresh air inlet.
- All bunks are made up with high thread count, luxury bed linen.
- Electronic keypad entry.

Free WiFi in Sweden, Norway and Denmark. Pay as you go WiFi available on request for rest of Europe.

Trailer allowance 2800 kg (max load in trailer 1800 kg).

Lounge upper deck

14 bunks (driving direction)

Lounge upper deck (driving direction)

Bunk

Kitchen area

Lounge

Kitchen area

Lounge (driving direction)