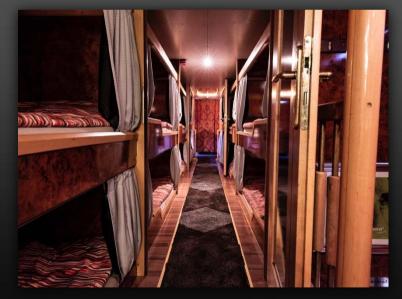

Upper deck

- Lounge with U-sofa trimmed in red leather and TV, DVD, Games and soundsystem.
- Gaming of your choice, Playstation / Xbox.
- 14 bunks with individual 230 V power and fresh air inlet.
- All bunks are made up with high thread count, luxury bed linen.
- Electronic keypad entry.