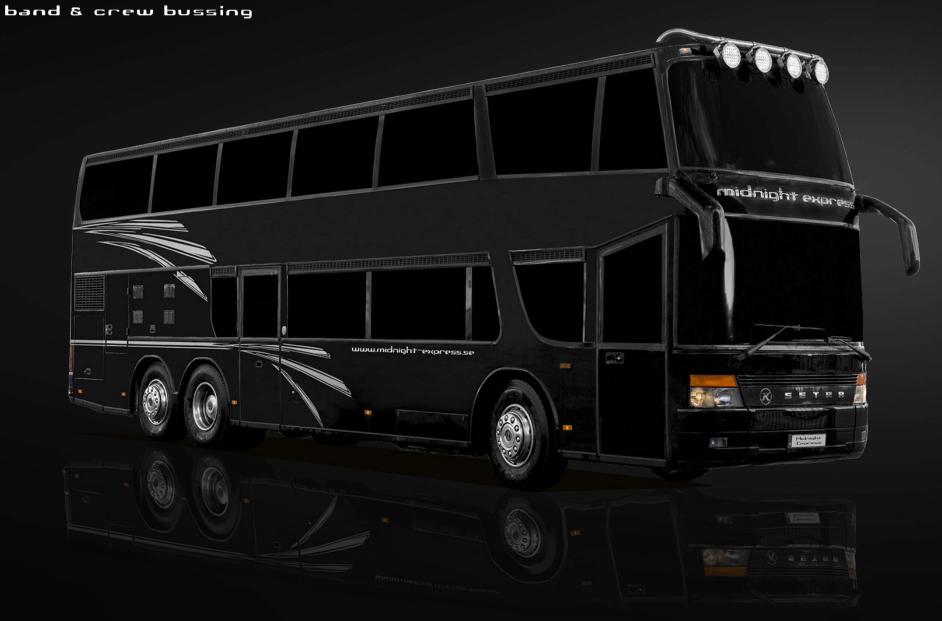

SETRA 328 DT

## SETRA DOUBLEDECKER

Capacity: 14 people

Lower deck

- Kitchen area with microwave, two fridges and hot drink facilities.
- Lounge with four seats around a table and leather sofas on each side.
- TV, DVD and soundsystem.
- · Separate sleeping cabin for driver.
- WC

Upper deck

- Lounge with U-sofa trimmed in red leather and TV, DVD, Games and soundsystem.
- Gaming of your choice, Playstation / Xbox.
- 14 bunks with individual 230 V power and fresh air inlet.
- All bunks are made up with high thread count, luxury bed linen.
- Electronic keypad entry.