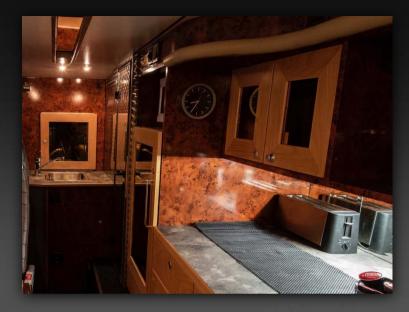

## SETRA DOUBLEDECKER

Capacity: 14 people

Lower deck

- Kitchen area with microwave, two fridges and hot drink facilities.
- Lounge with four seats around a table and leather sofas on each side.
- TV, DVD and soundsystem.
- · Separate sleeping cabin for driver.
- WC

Lounge upper deck (driving direction)

Bunk

Kitchen area

Lounge

Kitchen area

Lounge (driving direction)