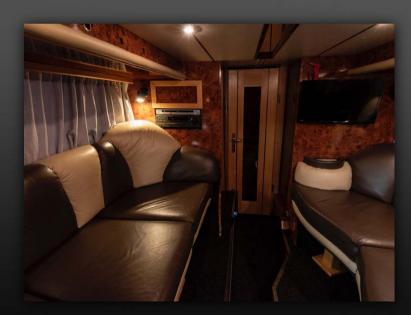

## SETRA DOUBLEDECKER

Capacity: 14 people

Lower deck

- Kitchen area with microwave, two fridges and hot drink facilities.
- Lounge with four seats around a table and leather sofas on each side.
- TV, DVD and soundsystem.
- · Separate sleeping cabin for driver.
- WC

Lounge upper deck (driving direction)

Bunk

Kitchen area

Lounge

Kitchen area

Lounge (driving direction)