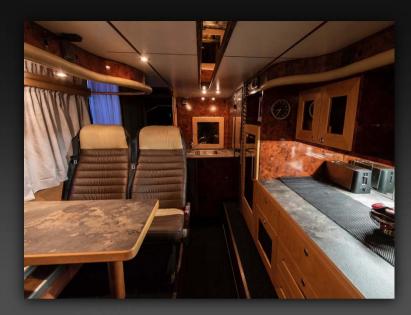

## SETRA DOUBLEDECKER

Capacity: 14 people

Lower deck

- Kitchen area with microwave, two fridges and hot drink facilities.
- Lounge with four seats around a table and leather sofas on each side.
- TV, DVD and soundsystem.
- · Separate sleeping cabin for driver.
- WC

Lounge upper deck (driving direction)

Bunk

Kitchen area

Lounge

Kitchen area

Lounge (driving direction)