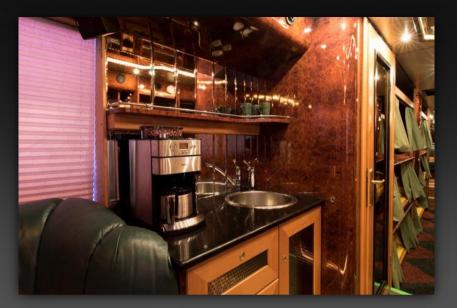

## Capacity: 11 people

- Bus offers full standing height through bus.
- Back lounge with U-sofa trimmed in green/yellow leather, TV, DVD/Blueray and surround soundsystem.
- Front lounge with sofas trimmed in green/yellow leather, TV, DVD/Blueray and surround soundsystem.
- Kitchen area with microwave, cooler and hot drink facilities.
- 11 bunks with 240 V power and fresh air inlet, two beds are extra long (2,4 meter).
- Separate sleeping cabin for driver.
- WC with water flushing toilet and heated tapwater.
- Gaming of your choice, Playstation / Xbox.
- Free WiFi in Sweden. Norway and Denmark. Pay as you go WiFi available on request for rest of

## midnight

Rear lounge

Front lounge

Front lounge (drivning direction)

Kitchen area

Kitchen area

Kitchen area

Kitchen area