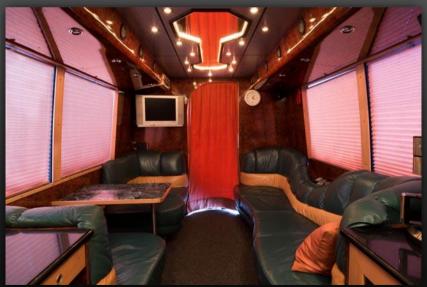

## Capacity: 11 people

- Bus offers full standing height through bus.
- Back lounge with U-sofa trimmed in green/yellow leather, TV, DVD/Blueray and surround soundsystem.
- Front lounge with sofas trimmed in green/yellow leather, TV, DVD/Blueray and surround soundsystem.
- Kitchen area with microwave, cooler and hot drink facilities.
- 11 bunks with 240 V power and fresh air inlet, two beds are extra long (2,4 meter).
- Separate sleeping cabin for driver.
- WC with water flushing toilet and heated tapwater.
- Gaming of your choice, Playstation / Xbox.
- Free WiFi in Sweden. Norway and Denmark. Pay as you go WiFi available on request for rest of

## midnight

Rear lounge

Front lounge

Front lounge (drivning direction)

Kitchen area

Kitchen area

Kitchen area

Kitchen area