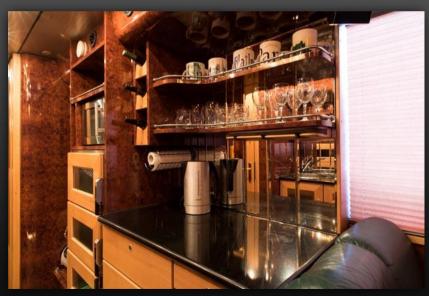

## Capacity: 11 people

- Bus offers full standing height through bus.
- Back lounge with U-sofa trimmed in green/yellow leather, TV, DVD/Blueray and surround soundsystem.
- Front lounge with sofas trimmed in green/yellow leather, TV, DVD/Blueray and surround soundsystem.
- Kitchen area with microwave, cooler and hot drink facilities.
- 11 bunks with 240 V power and fresh air inlet, two beds are extra long (2,4 meter).
- Separate sleeping cabin for driver.
- WC with water flushing toilet and heated tapwater.
- Gaming of your choice, Playstation / Xbox.
- Free WiFi in Sweden. Norway and Denmark. Pay as you go WiFi available on request for rest of

## midnight

Rear lounge

Front lounge

Front lounge (drivning direction)

Kitchen area

Kitchen area

Kitchen area

Kitchen area