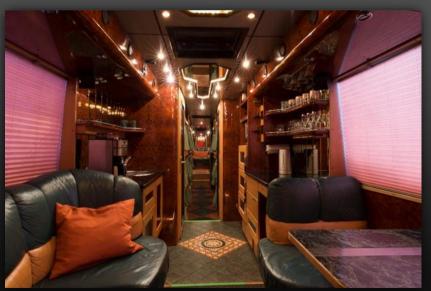

## Capacity: 11 people

- Bus offers full standing height through bus.
- Back lounge with U-sofa trimmed in green/yellow leather, TV, DVD/Blueray and surround soundsystem.
- Front lounge with sofas trimmed in green/yellow leather, TV, DVD/Blueray and surround soundsystem.
- Kitchen area with microwave, cooler and hot drink facilities.
- 11 bunks with 240 V power and fresh air inlet, two beds are extra long (2,4 meter).
- Separate sleeping cabin for driver.
- WC with water flushing toilet and heated tapwater.
- Gaming of your choice, Playstation / Xbox.
- Free WiFi in Sweden. Norway and Denmark. Pay as you go WiFi available on request for rest of

## midnight

Rear lounge

Front lounge

Front lounge (drivning direction)

Kitchen area

Kitchen area

Kitchen area

Kitchen area