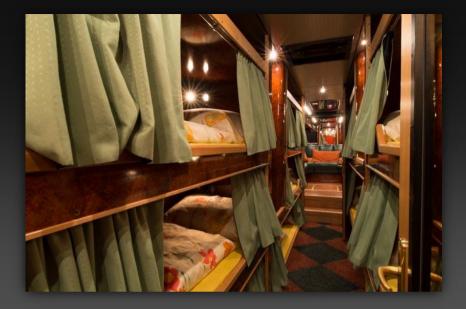

## Capacity: 11 people

- Bus offers full standing height through bus.
- Back lounge with U-sofa trimmed in green/yellow leather, TV, DVD/Blueray and surround soundsystem.
- Front lounge with sofas trimmed in green/yellow leather, TV, DVD/Blueray and surround soundsystem.
- Kitchen area with microwave, cooler and hot drink facilities.
- 11 bunks with 240 V power and fresh air inlet, two beds are extra long (2,4 meter).
- Separate sleeping cabin for driver.
- WC with water flushing toilet and heated tapwater.
- Gaming of your choice, Playstation / Xbox.
- Free WiFi in Sweden. Norway and Denmark. Pay as you go WiFi available on request for rest of

11 berths in passage

WC

Midnight Bussing Sweden AB

BOX 1361 S-581 13 Linköping Sweden VAT SE556532683101

e-mail: <u>hakan@midnight-bussing.se</u> webpage: <u>www.midnight-bussing.se</u>