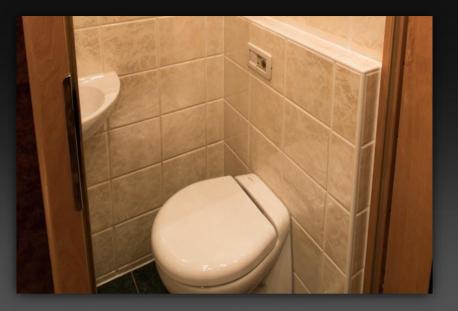

## Capacity: 11 people

- Bus offers full standing height through bus.
- Back lounge with U-sofa trimmed in green/yellow leather, TV, DVD/Blueray and surround soundsystem.
- Front lounge with sofas trimmed in green/yellow leather, TV, DVD/Blueray and surround soundsystem.
- Kitchen area with microwave, cooler and hot drink facilities.
- 11 bunks with 240 V power and fresh air inlet, two beds are extra long (2,4 meter).
- Separate sleeping cabin for driver.
- WC with water flushing toilet and heated tapwater.
- Gaming of your choice, Playstation / Xbox.
- Free WiFi in Sweden. Norway and Denmark. Pay as you go WiFi available on request for rest of

11 berths in passage

WC

Midnight Bussing Sweden AB

BOX 1361 S-581 13 Linköping Sweden VAT SE556532683101

e-mail: <u>hakan@midnight-bussing.se</u> webpage: <u>www.midnight-bussing.se</u>