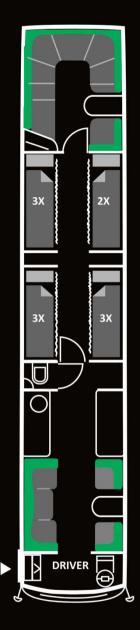

## Capacity: 11 people

- Bus offers full standing height through bus.
- Back lounge with U-sofa trimmed in green/yellow leather, TV, DVD/Blueray and surround soundsystem.
- Front lounge with sofas trimmed in green/yellow leather, TV, DVD/Blueray and surround soundsystem.
- Kitchen area with microwave, cooler and hot drink facilities.
- 11 bunks with 240 V power and fresh air inlet, two beds are extra long (2,4 meter).
- Separate sleeping cabin for driver.
- WC with water flushing toilet and heated tapwater.
- Gaming of your choice, Playstation / Xbox.
- Free WiFi in Sweden. Norway and Denmark. Pay as you go WiFi available on request for rest of

11 berths in passage

WC

Midnight Bussing Sweden AB

BOX 1361 S-581 13 Linköping Sweden VAT SE556532683101

e-mail: <u>hakan@midnight-bussing.se</u> webpage: <u>www.midnight-bussing.se</u>