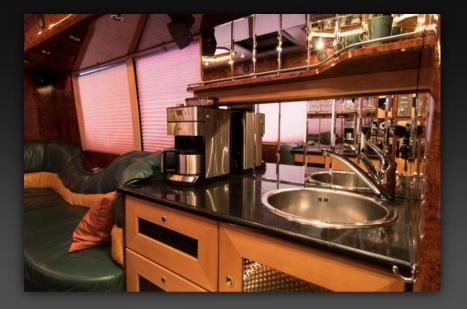

## Capacity: 11 people

- Bus offers full standing height through bus.
- Back lounge with U-sofa trimmed in green/yellow leather, TV, DVD/Blueray and surround soundsystem.
- Front lounge with sofas trimmed in green/yellow leather, TV, DVD/Blueray and surround soundsystem.
- Kitchen area with microwave, cooler and hot drink facilities.
- 11 bunks with 240 V power and fresh air inlet, two beds are extra long (2,4 meter).
- Separate sleeping cabin for driver.
- WC with water flushing toilet and heated tapwater.
- Gaming of your choice, Playstation / Xbox.
- Free WiFi in Sweden. Norway and Denmark. Pay as you go WiFi available on request for rest of

## midnight

Rear lounge

Front lounge

Front lounge (drivning direction)

Kitchen area

Kitchen area

Kitchen area

Kitchen area