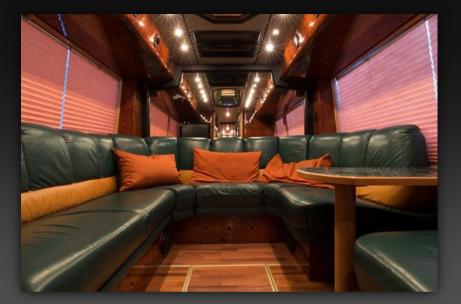

## Capacity: 11 people

- Bus offers full standing height through bus.
- Back lounge with U-sofa trimmed in green/yellow leather, TV, DVD/Blueray and surround soundsystem.
- Front lounge with sofas trimmed in green/yellow leather, TV, DVD/Blueray and surround soundsystem.
- Kitchen area with microwave, cooler and hot drink facilities.
- 11 bunks with 240 V power and fresh air inlet, two beds are extra long (2,4 meter).
- Separate sleeping cabin for driver.
- WC with water flushing toilet and heated tapwater.
- Gaming of your choice, Playstation / Xbox.
- Free WiFi in Sweden. Norway and Denmark. Pay as you go WiFi available on request for rest of

## midnight

Rear lounge

Front lounge

Front lounge (drivning direction)

Kitchen area

Kitchen area

Kitchen area

Kitchen area