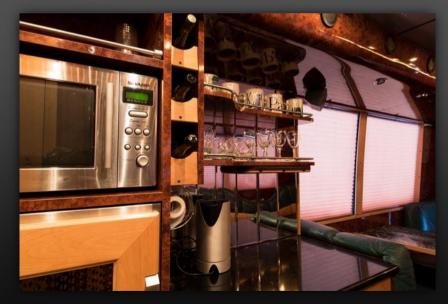

## Capacity: 11 people

- Bus offers full standing height through bus.
- Back lounge with U-sofa trimmed in green/yellow leather, TV, DVD/Blueray and surround soundsystem.
- Front lounge with sofas trimmed in green/yellow leather, TV, DVD/Blueray and surround soundsystem.
- Kitchen area with microwave, cooler and hot drink facilities.
- 11 bunks with 240 V power and fresh air inlet, two beds are extra long (2,4 meter).
- Separate sleeping cabin for driver.
- WC with water flushing toilet and heated tapwater.
- Gaming of your choice, Playstation / Xbox.
- Free WiFi in Sweden. Norway and Denmark. Pay as you go WiFi available on request for rest of

## midnight

Rear lounge

Front lounge

Front lounge (drivning direction)

Kitchen area

Kitchen area

Kitchen area

Kitchen area