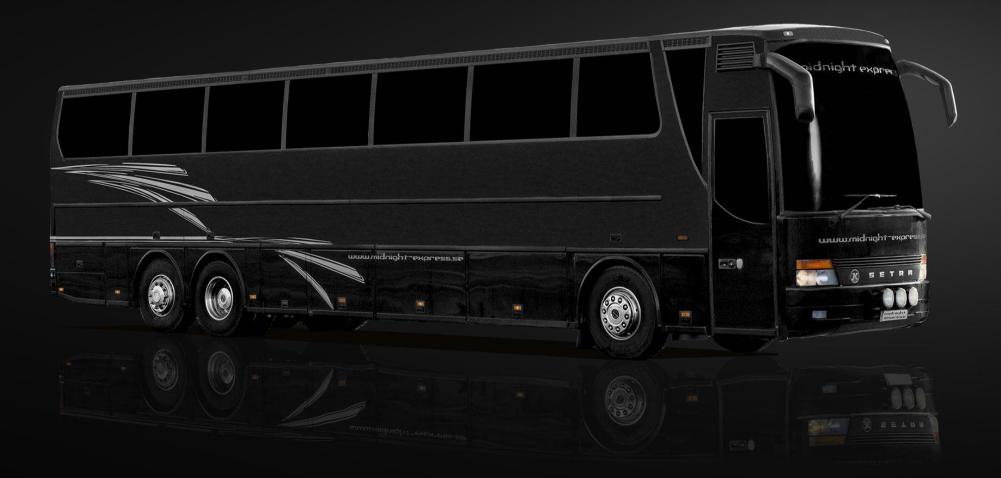

band & crew bussing

## SETRA 317 HDH





SETRA 317 HDH 11 bunks

## SETRA SINGLEDECKER

## Capacity: 11 people

- Bus offers full standing height through bus.
- Back lounge with U-sofa trimmed in green/yellow leather, TV, DVD/Blueray and surround soundsystem.
- Front lounge with sofas trimmed in green/yellow leather, TV, DVD/Blueray and surround soundsystem.
- Kitchen area with microwave, cooler and hot drink facilities.
- 11 bunks with 240 V power and fresh air inlet, two beds are extra long (2,4 meter).
- Separate sleeping cabin for driver.
- WC with water flushing toilet and heated tapwater.
- Gaming of your choice, Playstation / Xbox.
- Free WiFi in Sweden. Norway and Denmark. Pay as you go WiFi available on request for rest of

## midnight



Rear lounge





Front lounge



Front lounge (drivning direction)







Kitch