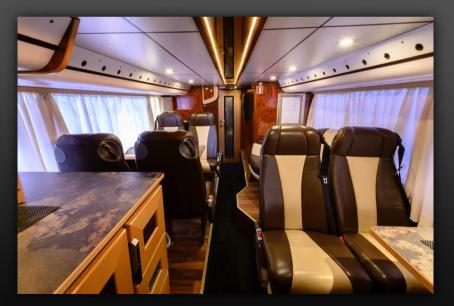

Open doors towards star room

Second section of eight bunks

Star room

Star room (driving direction)