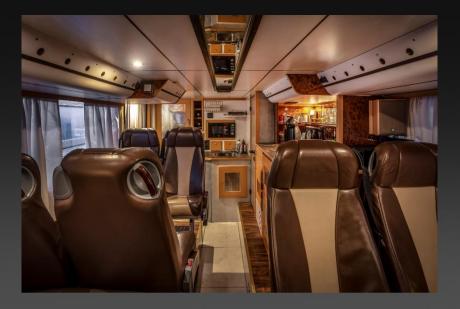

Lounge downstairs

Lounge downstairs (driving direction)

Lounge downstairs (driving direction)

Large 5-drawer style fridge

Coffe maker etc. of your choice

WC

Upper front lounge

Upper front lounge