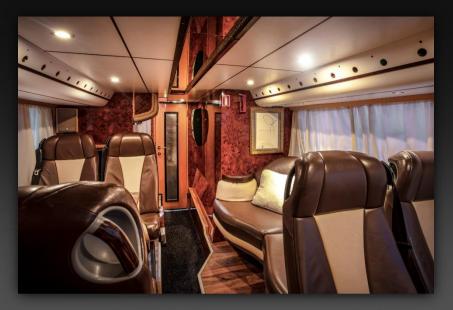

## Capacity: 13-14 people

- Upper lounge with three armchairs in front.
- 12 berths with individual 240 V power and fresh air inlet.
- Double bed with Tempur madras in separate star room with TV, DVD and soundsystem. Small fridge and closet.
- Doors separate star room from bunk areas as from the lounges.

- Fully equipped kitchen with large 5-drawer style fridge, coffeemaker of your choice, microwave, kettle, toaster, and sink with hot and cold running water.
- Lower deck lounge with eight seats, tables and a sofa.
- TV, DVD and soundsystem.
- Separate sleeping cabin for driver.
- One staircase in front of bus.
- WC
- Gaming of your choice, Playstation / Xbox.
- Free WiFi in Sweden. Norway and Denmark. Pay as you go WiFi available on request for rest of Europe.
- All bunks are made up with high thread count, luxury bed linen.
- Electronic keypad entry.
- The bus is fully airconditioned while driving as well as it have landline airconditioning when parked (32 A power supply is required at the venue), and have thermostatically controlled central heating systems.
- Trailer for backline transport is available on request.

Lounge downstairs

Lounge downstairs (driving direction)

Lounge downstairs (driving direction)

Large 5-drawer style fridge

Coffe maker etc. of your choice

WC

Upper front lounge

Upper front lounge