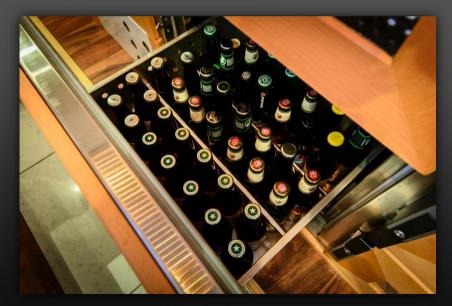

- Fully equipped kitchen with large 5-drawer style fridge, coffeemaker of your choice, microwave, kettle, toaster, and sink with hot and cold running water.
- Lower deck lounge with eight seats, tables and a sofa.
- TV, DVD and soundsystem.
- Separate sleeping cabin for driver.
- One staircase in front of bus.
- WC
- Gaming of your choice, Playstation / Xbox.
- Free WiFi in Sweden. Norway and Denmark. Pay as you go WiFi available on request for rest of Europe.
- All bunks are made up with high thread count, luxury bed linen.
- Electronic keypad entry.
- The bus is fully airconditioned while driving as well as it have landline airconditioning when parked (32 A power supply is required at the venue), and have thermostatically controlled central heating systems.
- Trailer for backline transport is available on request.

Lounge downstairs

Lounge downstairs (driving direction)

Lounge downstairs (driving direction)

Large 5-drawer style fridge

Coffe maker etc. of your choice

WC

Upper front lounge

Upper front lounge