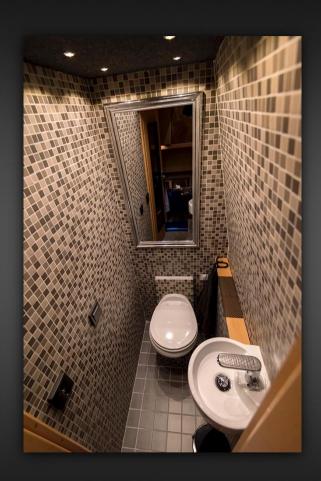

## Capacity: 16 passengers and 2 drivers.

The popular large Setra 431 DT double decker allow the creation of a separate spacious sleeping area on the upper deck.

This double decker has been radically redesigned to allow 16 bunks and still be able to offer two lounges, a smaller lounge in the front on upper deck, separated from sleeping area, and a large lounge and kitchen area on lower deck. WC is located in the rear stairs.

- Fully equipped kitchen with large 5 drawer style fridge, coffee maker of your choice, microwave, kettle, toaster, and sink with hot and cold running water.
- Latest media technology invites you to enjoy a nice movie (Smart TV) or listen to music in any of the lounges.
- Gaming of your choice, Playstation/ Xbox.
- Free WiFi in Sweden. Norway and Denmark. Pay as you go WiFi available on request for rest of Europe.
- A fully tiled washroom with water sealed toilet and fresh air ventilation.
- Two stairs. One to access the sleeping area/WC and one to access the front lounge.
- All bunks are made up with high thread count, luxury bed linen.
- Electronic keypad entry.

Front lounge upper deck

Bunk area

WC, located in stairs

WC