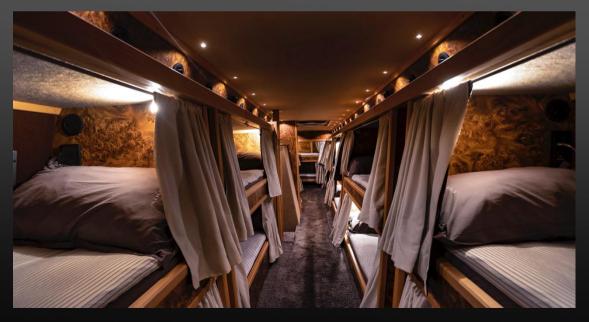

## Capacity: 16 passengers and 2 drivers.

The popular large Setra 431 DT double decker allow the creation of a separate spacious sleeping area on the upper deck.

This double decker has been radically redesigned to allow 16 bunks and still be able to offer two lounges, a smaller lounge in the front on upper deck, separated from sleeping area, and a large lounge and kitchen area on lower deck. WC is located in the rear stairs.

- Fully equipped kitchen with large 5 drawer style fridge, coffee maker of your choice, microwave, kettle, toaster, and sink with hot and cold running water.
- Latest media technology invites you to enjoy a nice movie (Smart TV) or listen to music in any of the lounges.
- Gaming of your choice, Playstation/ Xbox.
- Free WiFi in Sweden. Norway and Denmark. Pay as you go WiFi available on request for rest of Europe.
- A fully tiled washroom with water sealed toilet and fresh air ventilation.
- Two stairs. One to access the sleeping area/WC and one to access the front lounge.
- All bunks are made up with high thread count, luxury bed linen.
- Electronic keypad entry.

Front lounge upper deck

Bunk area

WC, located in stairs

WC