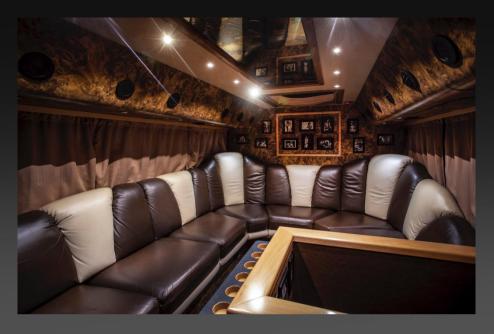

## Capacity: 16 passengers and 2 drivers.

The popular large Setra 431 DT double decker allow the creation of a separate spacious sleeping area on the upper deck.

This double decker has been radically redesigned to allow 16 bunks and still be able to offer two lounges, a smaller lounge in the front on upper deck, separated from sleeping area, and a large lounge and kitchen area on lower deck. WC is located in the rear stairs.

In addition, the driver compartment is separated from the touring party by a door. This design layout is ideal for larger groups who can choose to be sociable or more private. The bus interiors are fitted to be the highest standard, with luxury leather seating throughout and great onboard catering facilities and latest entertainment tech.

Trailer for backline available on request. Bus is Low Emission Zone Compliant EURO V.

Kitchen

Lounge lower deck, driving direction

Sofa´s lounge lower deck

Lounge lower deck, driving direction

Front lounge upper deck, driving direction