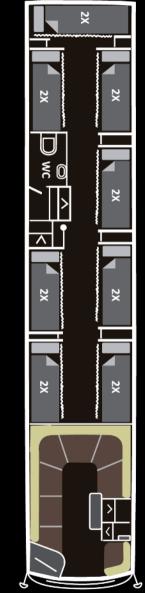

## Capacity: 16 passengers and 2 drivers.

The popular large Setra 431 DT double decker allow the creation of a separate spacious sleeping area on the upper deck.

This double decker has been radically redesigned to allow 16 bunks and still be able to offer two lounges, a smaller lounge in the front on upper deck, separated from sleeping area, and a large lounge and kitchen area on lower deck. WC is located in the rear stairs.

- Fully equipped kitchen with large 5 drawer style fridge, coffee maker of your choice, microwave, kettle, toaster, and sink with hot and cold running water.
- Latest media technology invites you to enjoy a nice movie (Smart TV) or listen to music in any of the lounges.
- Gaming of your choice, Playstation/ Xbox.
- Free WiFi in Sweden. Norway and Denmark. Pay as you go WiFi available on request for rest of Europe.
- A fully tiled washroom with water sealed toilet and fresh air ventilation.
- Two stairs. One to access the sleeping area/WC and one to access the front lounge.
- All bunks are made up with high thread count, luxury bed linen.
- Electronic keypad entry.

Front lounge upper deck

Bunk area

WC, located in stairs

WC