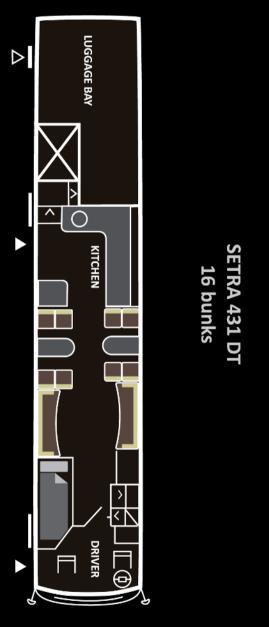

## Capacity: 16 passengers and 2 drivers.

The popular large Setra 431 DT double decker allow the creation of a separate spacious sleeping area on the upper deck.

This double decker has been radically redesigned to allow 16 bunks and still be able to offer two lounges, a smaller lounge in the front on upper deck, separated from sleeping area, and a large lounge and kitchen area on lower deck. WC is located in the rear stairs.

- Fully equipped kitchen with large 5 drawer style fridge, coffee maker of your choice, microwave, kettle, toaster, and sink with hot and cold running water.
- Latest media technology invites you to enjoy a nice movie (Smart TV) or listen to music in any of the lounges.
- Gaming of your choice, Playstation/ Xbox.
- Free WiFi in Sweden. Norway and Denmark. Pay as you go WiFi available on request for rest of Europe.
- A fully tiled washroom with water sealed toilet and fresh air ventilation.
- Two stairs. One to access the sleeping area/WC and one to access the front lounge.
- All bunks are made up with high thread count, luxury bed linen.
- Electronic keypad entry.

Front lounge upper deck

Bunk area

WC, located in stairs

WC