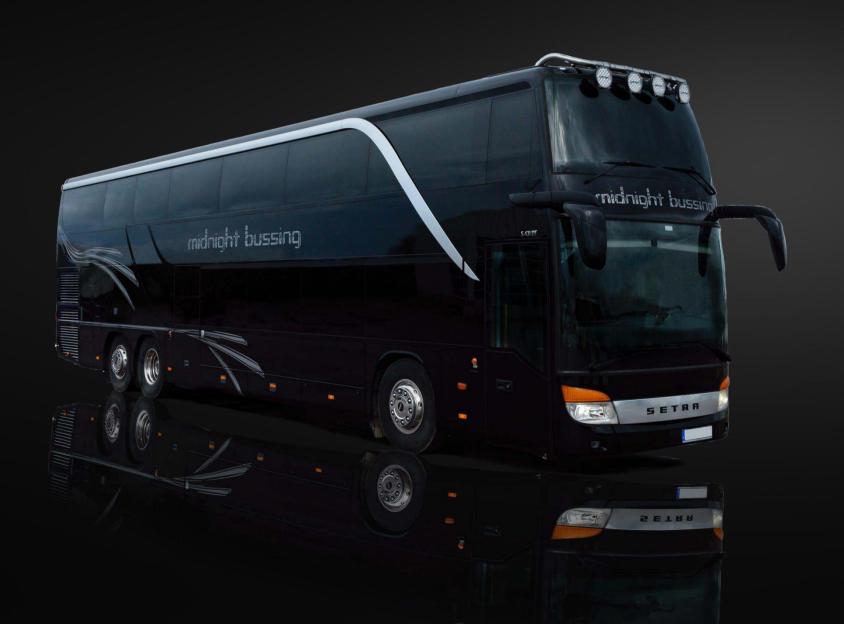

## Setra 431 DT doubledecker

## Capacity: 16 passengers and 2 drivers.

The popular large Setra 431 DT double decker allow the creation of a separate spacious sleeping area on the upper deck.

This double decker has been radically redesigned to allow 16 bunks and still be able to offer two lounges, a smaller lounge in the front on upper deck, separated from sleeping area, and a large lounge and kitchen area on lower deck. WC is located in the rear stairs.

In addition, the driver compartment is separated from the touring party by a door. This design layout is ideal for larger groups who can choose to be sociable or more private. The bus interiors are fitted to be the highest standard, with luxury leather seating throughout and great onboard catering facilities and latest entertainment tech.