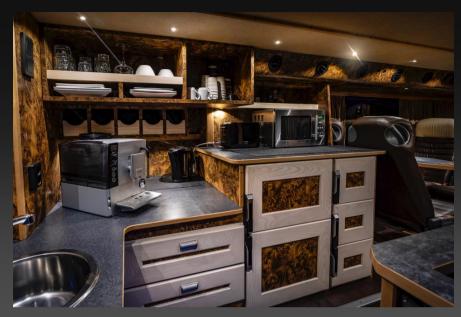

- Fully equipped kitchen with large 5 drawer style fridge, coffee maker of your choice, microwave, kettle, toaster, and sink with hot and cold running water.
- Latest media technology invites you to enjoy a nice movie (Smart TV) or listen to music in any of the lounges.
- Gaming of your choice, Playstation/ Xbox.
- Free WiFi in Sweden. Norway and Denmark. Pay as you go WiFi available on request for rest of Europe.
- A fully tiled washroom with water sealed toilet and fresh air ventilation.
- Two stairs. One to access the sleeping area/WC and one to access the front lounge.
- All bunks are made up with high thread count, luxury bed linen.
- Electronic keypad entry.

Trailer for backline available on request. Bus is Low Emission Zone Compliant EURO V.

Kitchen

Lounge lower deck, driving direction

Sofa´s lounge lower deck

Lounge lower deck, driving direction

Front lounge upper deck, driving direction