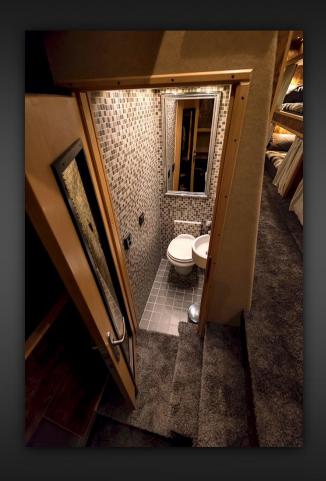

## Capacity: 16 passengers and 2 drivers.

The popular large Setra 431 DT double decker allow the creation of a separate spacious sleeping area on the upper deck.

This double decker has been radically redesigned to allow 16 bunks and still be able to offer two lounges, a smaller lounge in the front on upper deck, separated from sleeping area, and a large lounge and kitchen area on lower deck. WC is located in the rear stairs.

- Fully equipped kitchen with large 5 drawer style fridge, coffee maker of your choice, microwave, kettle, toaster, and sink with hot and cold running water.
- Latest media technology invites you to enjoy a nice movie (Smart TV) or listen to music in any of the lounges.
- Gaming of your choice, Playstation/ Xbox.
- Free WiFi in Sweden. Norway and Denmark. Pay as you go WiFi available on request for rest of Europe.
- A fully tiled washroom with water sealed toilet and fresh air ventilation.
- Two stairs. One to access the sleeping area/WC and one to access the front lounge.
- All bunks are made up with high thread count, luxury bed linen.
- Electronic keypad entry.

Front lounge upper deck

Bunk area

WC, located in stairs

WC