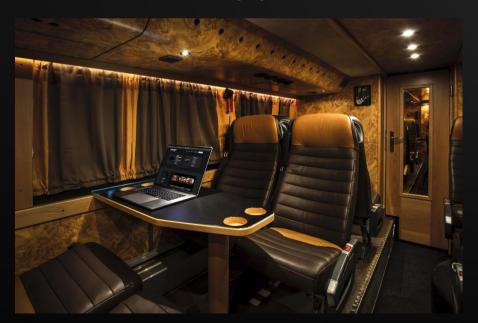

In addition, the driver compartment is separated from the touring party by a door. This design layout is ideal for larger groups who can choose to be sociable or more private. The bus interiors are fitted to be the highest standard, with luxury leather seating throughout and great onboard catering facilities and latest entertainment tech.

- Fully equipped kitchen with large 5 drawer style fridge, coffee maker of your choice, microwave, kettle, toaster, and sink with hot and cold running water.
- Latest media technology invites you to enjoy a nice movie (Smart TV) or listen to music in any of the lounges.
- Gaming of your choice, Playstation/ Xbox.
- Free WiFi in Sweden. Norway and Denmark. Pay as you go WiFi available on request for rest of Europe.
- A fully tiled washroom with water sealed toilet and fresh air ventilation.
- One stair case in middle of bus to access the upper lounge and sleeping area/WC.
- All bunks are made up with high thread count, luxury bed linen.
- Each bunk have Individually controlled fresh air ventilatio, 230V EU power outlet and USB charger.
- Electronic keypad entry.

Kitchen

Lounge lower deck, driving direction

Lounge lower deck

WC

Rear lounge upper deck

Bunk area, driving direction

Rear lounge upper deck, driving direction

Bunk area