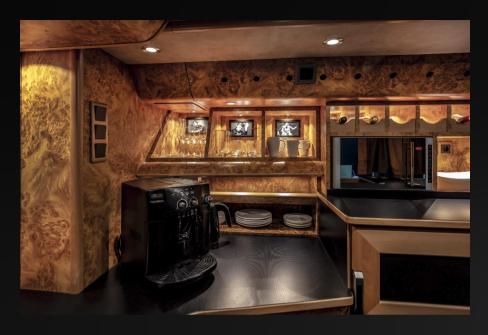

- Fully equipped kitchen with large 5 drawer style fridge, coffee maker of your choice, microwave, kettle, toaster, and sink with hot and cold running water.
- Latest media technology invites you to enjoy a nice movie (Smart TV) or listen to music in any of the lounges.
- Gaming of your choice, Playstation/ Xbox.
- Free WiFi in Sweden. Norway and Denmark. Pay as you go WiFi available on request for rest of Europe.
- A fully tiled washroom with water sealed toilet and fresh air ventilation.
- One stair case in middle of bus to access the upper lounge and sleeping area/WC.
- All bunks are made up with high thread count, luxury bed linen.
- Each bunk have Individually controlled fresh air ventilatio, 230V EU power outlet and USB charger.
- Electronic keypad entry.

Kitchen

Lounge lower deck, driving direction

Lounge lower deck

WC

Rear lounge upper deck

Bunk area, driving direction

Rear lounge upper deck, driving direction

Bunk area