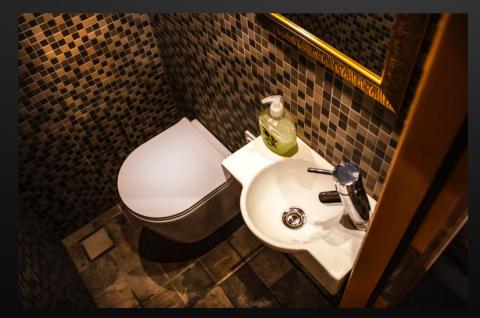

- Fully equipped kitchen with large 5 drawer style fridge, coffee maker of your choice, microwave, kettle, toaster, and sink with hot and cold running water.
- Latest media technology invites you to enjoy a nice movie (Smart TV) or listen to music in any of the lounges.
- Gaming of your choice, Playstation/ Xbox.
- Free WiFi in Sweden. Norway and Denmark. Pay as you go WiFi available on request for rest of Europe.
- A fully tiled washroom with water sealed toilet and fresh air ventilation.
- One stair case in middle of bus to access the upper lounge and sleeping area/WC.
- All bunks are made up with high thread count, luxury bed linen.
- Each bunk have Individually controlled fresh air ventilatio, 230V EU power outlet and USB charger.
- Electronic keypad entry.

Kitchen

Lounge lower deck, driving direction

Lounge lower deck

WC

Rear lounge upper deck

Bunk area, driving direction

Rear lounge upper deck, driving direction

Bunk area