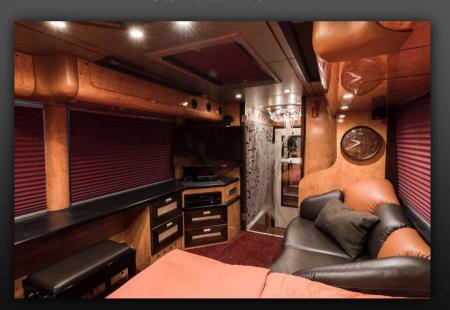

Lounge driving direction

Kitchen

Lounge towards kitchen area

Kitchen

5-drawer fridge

6 berths in passage

Lounge WC

Berth interior