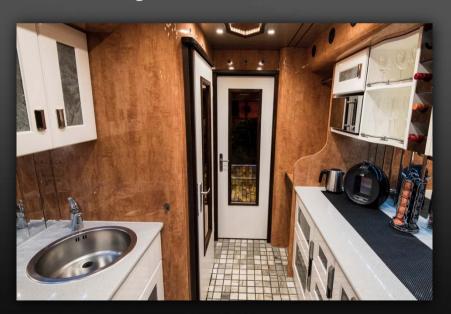

## Capacity: 6 bunks including an executive suite with double bed

- Fully equipped kitchen with large drawer style fridges, bean to cup coffee maker, microwave, kettle, toaster, and sink with hot and cold running water.
- Large flatscreen LCD TVs, DVD and CD player, radio, all of which run through a Dolby surround sound system.
- Playstation or Xbox.
- Internet facilities (WiFi pay as you go).
- A wide choice of English speaking movies (held on hard-drives) and games.
- A fully tiled washroom with water sealed (ie not chemical) toilet with temporary or permanent fresh air ventilation.
- Doors to separate bunk areas from the lounges.
- All bunks are made up with high thread count, luxury bed linen and utilise memory foam mattresses.
- All our buses are fully airconditioned, have landlined airconditioning (32 amp 3 phase power supply is required at the venue), and have thermostatically controlled central heating systems. Power supply inside the bus is 240/220 V, available whilst driving and on landline power.
- Bus is Low Emission Zone compliant Euro V.
- Trailer for backline available request.

Lounge driving direction

Kitchen

Lounge towards kitchen area

Kitchen

5-drawer fridge

6 berths in passage

Lounge WC

Berth interior