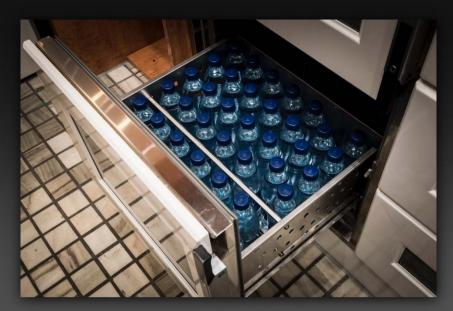

## Capacity: 6 bunks including an executive suite with double bed

- Fully equipped kitchen with large drawer style fridges, bean to cup coffee maker, microwave, kettle, toaster, and sink with hot and cold running water.
- Large flatscreen LCD TVs, DVD and CD player, radio, all of which run through a Dolby surround sound system.
- Playstation or Xbox.
- Internet facilities (WiFi pay as you go).
- A wide choice of English speaking movies (held on hard-drives) and games.
- A fully tiled washroom with water sealed (ie not chemical) toilet with temporary or permanent fresh air ventilation.
- Doors to separate bunk areas from the lounges.
- All bunks are made up with high thread count, luxury bed linen and utilise memory foam mattresses.
- All our buses are fully airconditioned, have landlined airconditioning (32 amp 3 phase power supply is required at the venue), and have thermostatically controlled central heating systems. Power supply inside the bus is 240/220 V, available whilst driving and on landline power.
- Bus is Low Emission Zone compliant Euro V.
- Trailer for backline available request.

Lounge driving direction

Kitchen

Lounge towards kitchen area

Kitchen

5-drawer fridge

6 berths in passage

Lounge WC

Berth interior