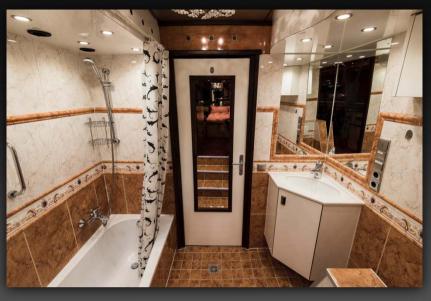

om with water sealed (ie not chemical) toilet with temporary or permanent fresh air ventilation.
- Doors to separate bunk areas from the lounges.
- All bunks are made up with high thread count, luxury bed linen and utilise memory foam mattresses.
- All our buses are fully airconditioned, have landlined airconditioning (32 amp 3 phase power supply is required at the venue), and have thermostatically controlled central heating systems. Power supply inside the bus is 240/220 V, available whilst driving and on landline power.
- Bus is Low Emission Zone compliant Euro V.
- Trailer for backline available request.



Lounge driving direction



Kitchen



Lounge towards kitchen area



Kitchen



5-drawer fridge



6 berths in passage



Lounge WC



Berth interior



Star bathroom



Star room



Star bathroom



Star room driving direction

## Midnight Bussing Sweden AB

BOX 1361 S-581 13 Linköping Sweden VAT SE556532683101

e-mail: <a href="mailto:hakan@midnight-bussing.se">hakan@midnight-bussing.se</a> webpage: <a href="mailto:www.midnight-bussing.se">www.midnight-bussing.se</a>