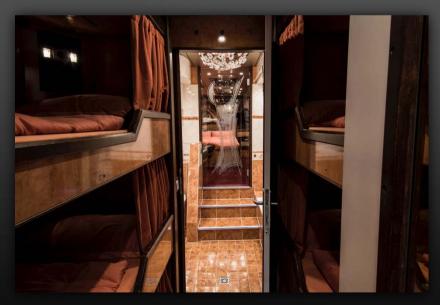

## Capacity: 6 bunks including an executive suite with double bed

- Fully equipped kitchen with large drawer style fridges, bean to cup coffee maker, microwave, kettle, toaster, and sink with hot and cold running water.
- Large flatscreen LCD TVs, DVD and CD player, radio, all of which run through a Dolby surround sound system.
- Playstation or Xbox.
- Internet facilities (WiFi pay as you go).
- A wide choice of English speaking movies (held on hard-drives) and games.
- A fully tiled washroom with water sealed (ie not chemical) toilet with temporary or permanent fresh air ventilation.
- Doors to separate bunk areas from the lounges.
- All bunks are made up with high thread count, luxury bed linen and utilise memory foam mattresses.
- All our buses are fully airconditioned, have landlined airconditioning (32 amp 3 phase power supply is required at the venue), and have thermostatically controlled central heating systems. Power supply inside the bus is 240/220 V, available whilst driving and on landline power.
- Bus is Low Emission Zone compliant Euro V.
- Trailer for backline available request.

Lounge driving direction

Kitchen

Lounge towards kitchen area

Kitchen

5-drawer fridge

6 berths in passage

Lounge WC

Berth interior