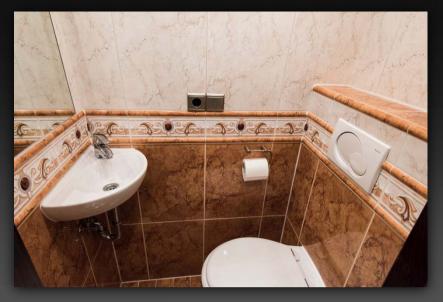

## Capacity: 6 bunks including an executive suite with double bed

- Fully equipped kitchen with large drawer style fridges, bean to cup coffee maker, microwave, kettle, toaster, and sink with hot and cold running water.
- Large flatscreen LCD TVs, DVD and CD player, radio, all of which run through a Dolby surround sound system.
- Playstation or Xbox.
- Internet facilities (WiFi pay as you go).
- A wide choice of English speaking movies (held on hard-drives) and games.
- A fully tiled washroom with water sealed (ie not chemical) toilet with temporary or permanent fresh air ventilation.
- Doors to separate bunk areas from the lounges.
- All bunks are made up with high thread count, luxury bed linen and utilise memory foam mattresses.
- All our buses are fully airconditioned, have landlined airconditioning (32 amp 3 phase power supply is required at the venue), and have thermostatically controlled central heating systems. Power supply inside the bus is 240/220 V, available whilst driving and on landline power.
- Bus is Low Emission Zone compliant Euro V.
- Trailer for backline available request.

Lounge driving direction

Kitchen

Lounge towards kitchen area

Kitchen

5-drawer fridge

6 berths in passage

Lounge WC

Berth interior