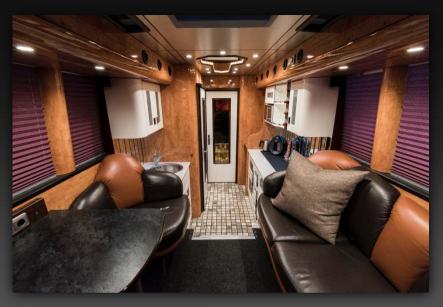

## Capacity: 6 bunks including an executive suite with double bed

- Fully equipped kitchen with large drawer style fridges, bean to cup coffee maker, microwave, kettle, toaster, and sink with hot and cold running water.
- Large flatscreen LCD TVs, DVD and CD player, radio, all of which run through a Dolby surround sound system.
- Playstation or Xbox.
- Internet facilities (WiFi pay as you go).
- A wide choice of English speaking movies (held on hard-drives) and games.
- A fully tiled washroom with water sealed (ie not chemical) toilet with temporary or permanent fresh air ventilation.
- Doors to separate bunk areas from the lounges.
- All bunks are made up with high thread count, luxury bed linen and utilise memory foam mattresses.
- All our buses are fully airconditioned, have landlined airconditioning (32 amp 3 phase power supply is required at the venue), and have thermostatically controlled central heating systems. Power supply inside the bus is 240/220 V, available whilst driving and on landline power.
- Bus is Low Emission Zone compliant Euro V.
- Trailer for backline available request.

Lounge driving direction

Kitchen

Lounge towards kitchen area

Kitchen

5-drawer fridge

6 berths in passage

Lounge WC

Berth interior