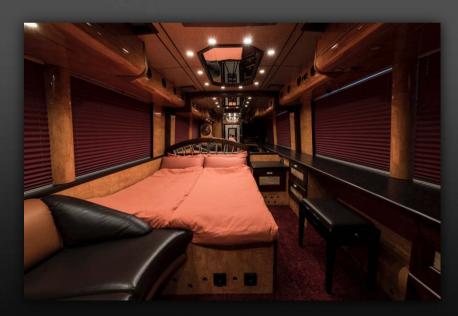

## Capacity: 6 bunks including an executive suite with double bed

- Fully equipped kitchen with large drawer style fridges, bean to cup coffee maker, microwave, kettle, toaster, and sink with hot and cold running water.
- Large flatscreen LCD TVs, DVD and CD player, radio, all of which run through a Dolby surround sound system.
- Playstation or Xbox.
- Internet facilities (WiFi pay as you go).
- A wide choice of English speaking movies (held on hard-drives) and games.
- A fully tiled washroom with water sealed (ie not chemical) toilet with temporary or permanent fresh air ventilation.
- Doors to separate bunk areas from the lounges.
- All bunks are made up with high thread count, luxury bed linen and utilise memory foam mattresses.
- All our buses are fully airconditioned, have landlined airconditioning (32 amp 3 phase power supply is required at the venue), and have thermostatically controlled central heating systems. Power supply inside the bus is 240/220 V, available whilst driving and on landline power.
- Bus is Low Emission Zone compliant Euro V.
- Trailer for backline available request.

Star bathroom

Star room

Star bathroom

Star room driving direction