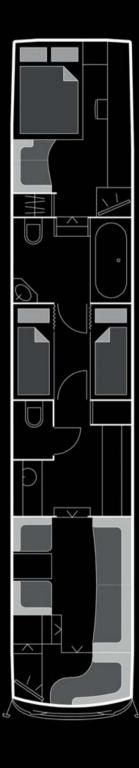

## Capacity: 6 bunks including an executive suite with double bed

- Fully equipped kitchen with large drawer style fridges, bean to cup coffee maker, microwave, kettle, toaster, and sink with hot and cold running water.
- Large flatscreen LCD TVs, DVD and CD player, radio, all of which run through a Dolby surround sound system.
- Playstation or Xbox.
- Internet facilities (WiFi pay as you go).
- A wide choice of English speaking movies (held on hard-drives) and games.
- A fully tiled washroom with water sealed (ie not chemical) toilet with temporary or permanent fresh air ventilation.
- Doors to separate bunk areas from the lounges.
- All bunks are made up with high thread count, luxury bed linen and utilise memory foam mattresses.
- All our buses are fully airconditioned, have landlined airconditioning (32 amp 3 phase power supply is required at the venue), and have thermostatically controlled central heating systems. Power supply inside the bus is 240/220 V, available whilst driving and on landline power.
- Bus is Low Emission Zone compliant Euro V.
- Trailer for backline available request.

Lounge driving direction

Kitchen

Lounge towards kitchen area

Kitchen

5-drawer fridge

6 berths in passage

Lounge WC

Berth interior

Star bathroom

Star room

Star bathroom

Star room driving direction