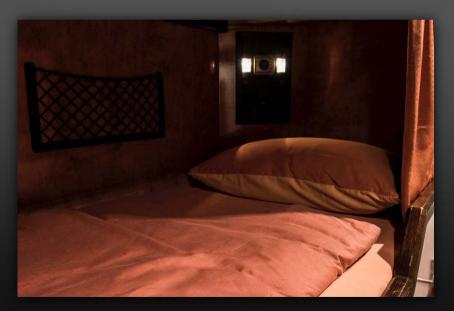

## Capacity: 6 bunks including an executive suite with double bed

- Fully equipped kitchen with large drawer style fridges, bean to cup coffee maker, microwave, kettle, toaster, and sink with hot and cold running water.
- Large flatscreen LCD TVs, DVD and CD player, radio, all of which run through a Dolby surround sound system.
- Playstation or Xbox.
- Internet facilities (WiFi pay as you go).
- A wide choice of English speaking movies (held on hard-drives) and games.
- A fully tiled washroom with water sealed (ie not chemical) toilet with temporary or permanent fresh air ventilation.
- Doors to separate bunk areas from the lounges.
- All bunks are made up with high thread count, luxury bed linen and utilise memory foam mattresses.
- All our buses are fully airconditioned, have landlined airconditioning (32 amp 3 phase power supply is required at the venue), and have thermostatically controlled central heating systems. Power supply inside the bus is 240/220 V, available whilst driving and on landline power.
- Bus is Low Emission Zone compliant Euro V.
- Trailer for backline available request.

Lounge driving direction

Kitchen

Lounge towards kitchen area

Kitchen

5-drawer fridge

6 berths in passage

Lounge WC

Berth interior