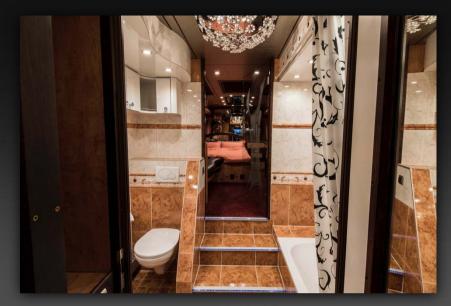

## Capacity: 6 bunks including an executive suite with double bed

- Fully equipped kitchen with large drawer style fridges, bean to cup coffee maker, microwave, kettle, toaster, and sink with hot and cold running water.
- Large flatscreen LCD TVs, DVD and CD player, radio, all of which run through a Dolby surround sound system.
- Playstation or Xbox.
- Internet facilities (WiFi pay as you go).
- A wide choice of English speaking movies (held on hard-drives) and games.
- A fully tiled washroom with water sealed (ie not chemical) toilet with temporary or permanent fresh air ventilation.
- Doors to separate bunk areas from the lounges.
- All bunks are made up with high thread count, luxury bed linen and utilise memory foam mattresses.
- All our buses are fully airconditioned, have landlined airconditioning (32 amp 3 phase power supply is required at the venue), and have thermostatically controlled central heating systems. Power supply inside the bus is 240/220 V, available whilst driving and on landline power.
- Bus is Low Emission Zone compliant Euro V.
- Trailer for backline available request.

Star bathroom

Star room

Star bathroom

Star room driving direction