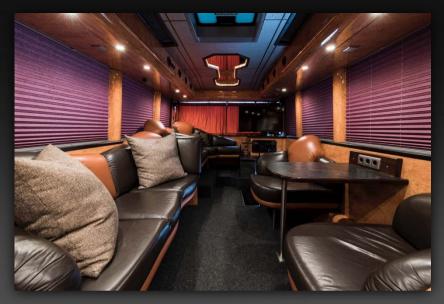

## Capacity: 6 bunks including an executive suite with double bed

- Fully equipped kitchen with large drawer style fridges, bean to cup coffee maker, microwave, kettle, toaster, and sink with hot and cold running water.
- Large flatscreen LCD TVs, DVD and CD player, radio, all of which run through a Dolby surround sound system.
- Playstation or Xbox.
- Internet facilities (WiFi pay as you go).
- A wide choice of English speaking movies (held on hard-drives) and games.
- A fully tiled washroom with water sealed (ie not chemical) toilet with temporary or permanent fresh air ventilation.
- Doors to separate bunk areas from the lounges.
- All bunks are made up with high thread count, luxury bed linen and utilise memory foam mattresses.
- All our buses are fully airconditioned, have landlined airconditioning (32 amp 3 phase power supply is required at the venue), and have thermostatically controlled central heating systems. Power supply inside the bus is 240/220 V, available whilst driving and on landline power.
- Bus is Low Emission Zone compliant Euro V.
- Trailer for backline available request.

Lounge driving direction

Kitchen

Lounge towards kitchen area

Kitchen

5-drawer fridge

6 berths in passage

Lounge WC

Berth interior