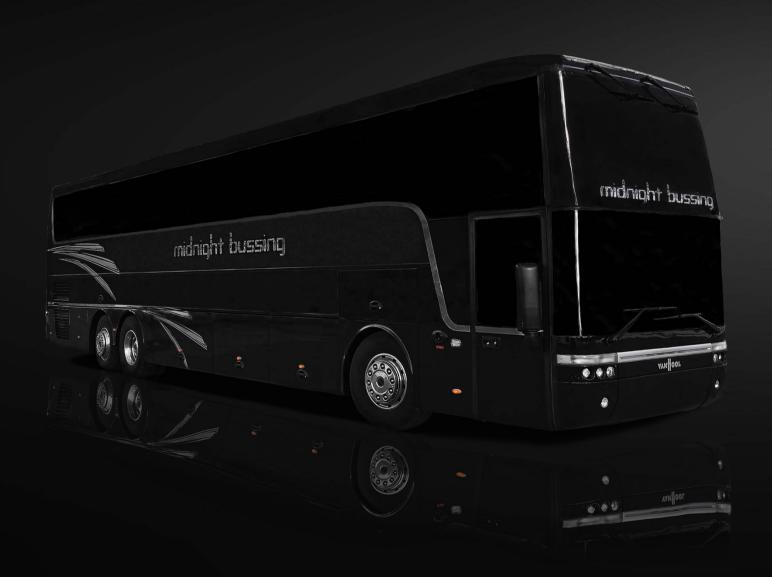

## VAN HOOL SUPERHIGHDECKER

## VAN HOOL SUPERHIGHDECKER BANDBUS & STARBUS

Capacity: 8 bunks plus an executive suite with double bed

- Fully equipped kitchen with large drawer style fridges, bean to cup coffee maker, microwave, kettle, toaster, and sink with hot and cold running water.
- Large flatscreen LCD TVs, DVD and CD player, radio, all of which run through a Dolby surround sound system.
- Playstation or Xbox.
- Internet facilities (WiFi pay as you go).
- A wide choice of English speaking movies (held on hard-drives) and games.
- Two toilets, fully tiled with water sealed(ie not chemical) toilet.
- Doors to separate bunk areas from the lounge.
- All bunks are made up with high thread count, luxury bed linen and utilise memory foam mattresses.
- The bus is fully airconditioned, have landlined airconditioning (32 amp 3 phase power supply is required at the venue), and have thermostatically controlled central heating systems. Power supply inside bus is 240/220 V, available whilst driving and on landline power.
- Bus is Low Emission Zone compliant Euro V.
- Trailer for backline available request.