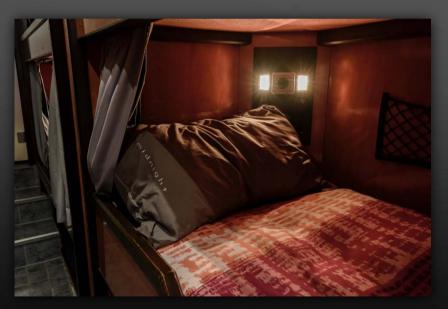

## VAN HOOL SUPERHIGHDECKER BANDBUS & STARBUS

Capacity: 8 bunks plus an executive suite with double bed

- Fully equipped kitchen with large drawer style fridges, bean to cup coffee maker, microwave, kettle, toaster, and sink with hot and cold running water.
- Large flatscreen LCD TVs, DVD and CD player, radio, all of which run through a Dolby surround sound system.
- Playstation or Xbox.
- Internet facilities (WiFi pay as you go).
- A wide choice of English speaking movies (held on hard-drives) and games.
- Two toilets, fully tiled with water sealed(ie not chemical) toilet.
- Doors to separate bunk areas from the lounge.
- All bunks are made up with high thread count, luxury bed linen and utilise memory foam mattresses.
- The bus is fully airconditioned, have landlined airconditioning (32 amp 3 phase power supply is required at the venue), and have thermostatically controlled central heating systems. Power supply inside bus is 240/220 V, available whilst driving and on landline power.
- Bus is Low Emission Zone compliant Euro V.
- Trailer for backline available request.

Lounge driving direction

Kitchen

Lounge towards kitchen area

Kitchen

5-drawer fridge

8 berths in passage

Lounge WC

Berth interior

Two bunks x-large bunks

Executive suite with double bed

Rear WC

Executive suite driving direction