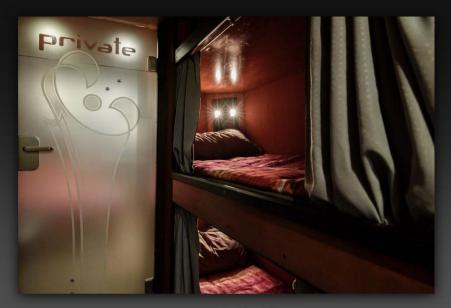

## VAN HOOL SUPERHIGHDECKER BANDBUS & STARBUS

Capacity: 8 bunks plus an executive suite with double bed

- Fully equipped kitchen with large drawer style fridges, bean to cup coffee maker, microwave, kettle, toaster, and sink with hot and cold running water.
- Large flatscreen LCD TVs, DVD and CD player, radio, all of which run through a Dolby surround sound system.
- Playstation or Xbox.
- Internet facilities (WiFi pay as you go).
- A wide choice of English speaking movies (held on hard-drives) and games.
- Two toilets, fully tiled with water sealed(ie not chemical) toilet.
- Doors to separate bunk areas from the lounge.
- All bunks are made up with high thread count, luxury bed linen and utilise memory foam mattresses.
- The bus is fully airconditioned, have landlined airconditioning (32 amp 3 phase power supply is required at the venue), and have thermostatically controlled central heating systems. Power supply inside bus is 240/220 V, available whilst driving and on landline power.
- Bus is Low Emission Zone compliant Euro V.
- Trailer for backline available request.

Lounge driving direction

Kitchen

Lounge towards kitchen area

Kitchen

5-drawer fridge

8 berths in passage

Lounge WC

Berth interior

Two bunks x-large bunks

Executive suite with double bed

Rear WC

Executive suite driving direction