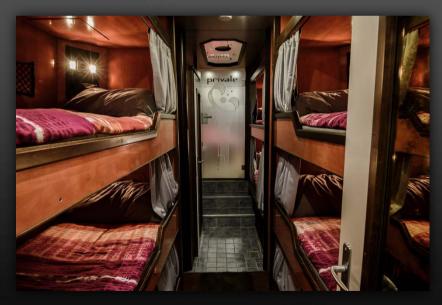

## VAN HOOL SUPERHIGHDECKER BANDBUS & STARBUS

Capacity: 8 bunks plus an executive suite with double bed

- Fully equipped kitchen with large drawer style fridges, bean to cup coffee maker, microwave, kettle, toaster, and sink with hot and cold running water.
- Large flatscreen LCD TVs, DVD and CD player, radio, all of which run through a Dolby surround sound system.
- Playstation or Xbox.
- Internet facilities (WiFi pay as you go).
- A wide choice of English speaking movies (held on hard-drives) and games.
- Two toilets, fully tiled with water sealed(ie not chemical) toilet.
- Doors to separate bunk areas from the lounge.
- All bunks are made up with high thread count, luxury bed linen and utilise memory foam mattresses.
- The bus is fully airconditioned, have landlined airconditioning (32 amp 3 phase power supply is required at the venue), and have thermostatically controlled central heating systems. Power supply inside bus is 240/220 V, available whilst driving and on landline power.
- Bus is Low Emission Zone compliant Euro V.
- Trailer for backline available request.

Lounge driving direction

Kitchen

Lounge towards kitchen area

Kitchen

5-drawer fridge

8 berths in passage

Lounge WC

Berth interior

Two bunks x-large bunks

Executive suite with double bed

Rear WC

Executive suite driving direction