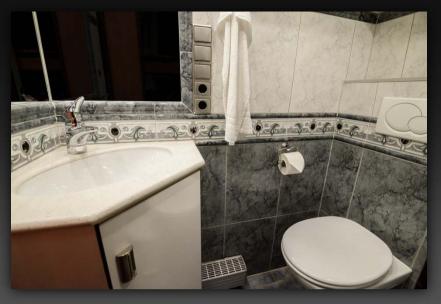

## VAN HOOL SUPERHIGHDECKER BANDBUS & STARBUS

Capacity: 8 bunks plus an executive suite with double bed

- Fully equipped kitchen with large drawer style fridges, bean to cup coffee maker, microwave, kettle, toaster, and sink with hot and cold running water.
- Large flatscreen LCD TVs, DVD and CD player, radio, all of which run through a Dolby surround sound system.
- Playstation or Xbox.
- Internet facilities (WiFi pay as you go).
- A wide choice of English speaking movies (held on hard-drives) and games.
- Two toilets, fully tiled with water sealed(ie not chemical) toilet.
- Doors to separate bunk areas from the lounge.
- All bunks are made up with high thread count, luxury bed linen and utilise memory foam mattresses.
- The bus is fully airconditioned, have landlined airconditioning (32 amp 3 phase power supply is required at the venue), and have thermostatically controlled central heating systems. Power supply inside bus is 240/220 V, available whilst driving and on landline power.
- Bus is Low Emission Zone compliant Euro V.
- Trailer for backline available request.

Two bunks x-large bunks

Executive suite with double bed

Rear WC

Executive suite driving direction