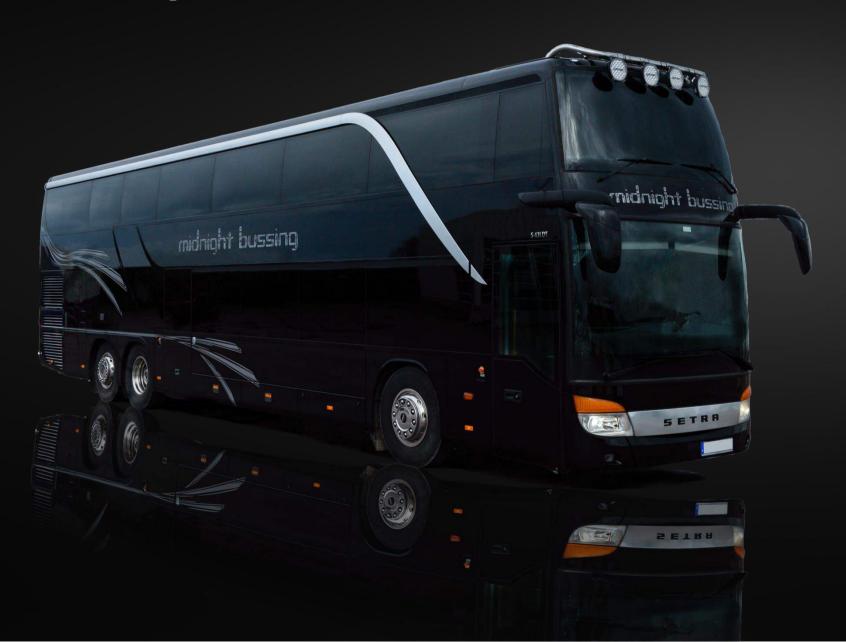

## Setra 431 DT doubledecker

## Capacity: 18 passengers and 2 drivers.

The popular large Setra double deckers allow the creation of a separate spacious sleeping area on the upper deck with 18 bunks.

This double decker has been radically redesigned to allow 18 bunks and still be able offer two lounges, a U-sofa lounge in the rear on upper deck and a large lounge and kitchen area on lower deck. WC is located in the stairs. In addition, the driver's compartment is separated from the touring party by a door. This design layout is ideal for larger groups who can choose to be sociable or more private. The bus interiors are fitted to the highest standard, with luxury leather seating throughout and great onboard catering facilities and latest entertainment tech.