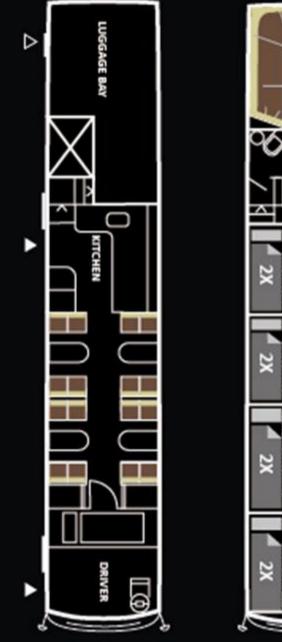

## Capacity: 18 passengers and 2 drivers.

The popular large Setra double deckers allow the creation of a separate spacious sleeping area on the upper deck with 18 bunks.

This double decker has been radically redesigned to allow 18 bunks and still be able offer two lounges, a U-sofa lounge in the rear on upper deck and a large lounge and kitchen area on lower deck. WC is located in the stairs. In addition, the driver's compartment is separated from the touring party by a door. This design layout is ideal for larger groups who can choose to be sociable or more private. The bus interiors are fitted to the highest standard, with luxury leather seating throughout and great onboard catering facilities and latest entertainment tech.

## midnight

Lounge downstairs (all seats with belts)

Lounge downstairs (driving direction)

WC

WC

Kitchen area

Kitchen area

Kitchen area

Bunk area (driving direction)

Rear lounge (driving direction)

Rear lounge

Bunk area (driving direction)

Bunk (230V power & USB charger)

Midnight Bussing Sweden AB

BOX 1361 S-581 13 Linköping Sweden VAT SE556532683101