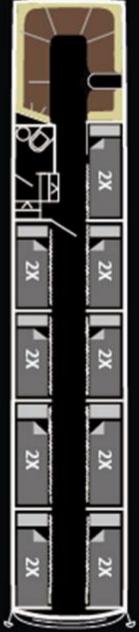

## Capacity: 18 passengers and 2 drivers.

The popular large Setra double deckers allow the creation of a separate spacious sleeping area on the upper deck with 18 bunks.

This double decker has been radically redesigned to allow 18 bunks and still be able offer two lounges, a U-sofa lounge in the rear on upper deck and a large lounge and kitchen area on lower deck. WC is located in the stairs. In addition, the driver's compartment is separated from the touring party by a door. This design layout is ideal for larger groups who can choose to be sociable or more private. The bus interiors are fitted to the highest standard, with luxury leather seating throughout and great onboard catering facilities and latest entertainment tech.

Bunk area (driving direction)

Rear lounge (driving direction)

Rear lounge

Bunk area (driving direction)

Bunk (230V power & USB charger)

Midnight Bussing Sweden AB

BOX 1361 S-581 13 Linköping Sweden VAT SE556532683101