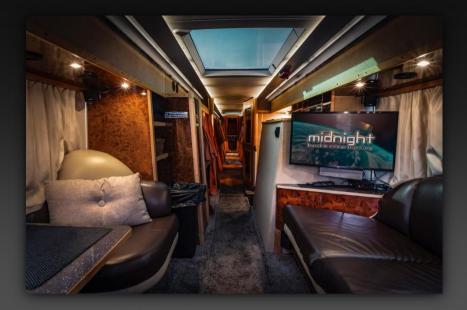

## midnight

Lounge downstairs (all seats with belts)

Lounge downstairs (driving direction)

WC

WC

Kitchen area

Kitchen area

Kitchen area

Bunk area (driving direction)

Rear lounge (driving direction)

Rear lounge

Bunk area (driving direction)

Bunk (230V power & USB charger)

Midnight Bussing Sweden AB

BOX 1361 S-581 13 Linköping Sweden VAT SE556532683101