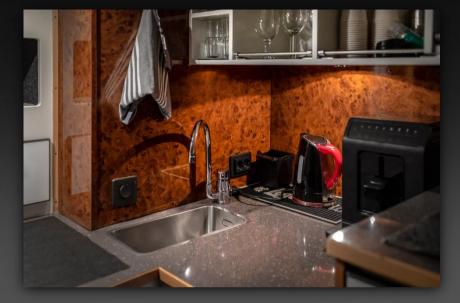

## midnight

- Fully equipped kitchen with large 5 drawer style fridges, coffee maker of your choice, microwave, kettle, toaster, and sink with hot and cold running water.
- Latest media technology invites you to enjoy a nice movie or listen to music in any of the lounges.
- Gaming of your choice, Playstation/ Xbox.
- Free WiFi in Sweden. Norway and Denmark. Pay as you go WiFi available on request for rest of Europe.
- A fully tiled washroom with water sealed toilet and fresh air ventilation.
- All bunks are made up with high thread count, luxury bed linen.
- All bunks have 230 V power and USB chager outputs. Two bunks are x-long (2.20 meter for the comfort of tall passengers).
- Electronic keypad entry.

## midnight

Lounge downstairs (all seats with belts)

Lounge downstairs (driving direction)

WC

WC

Kitchen area

Kitchen area

Kitchen area