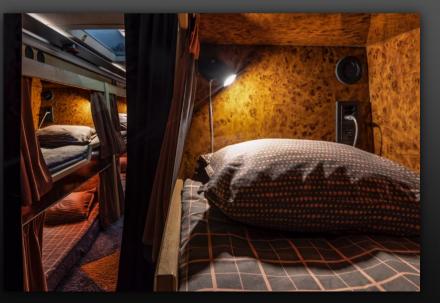

## midnight

- Fully equipped kitchen with large 5 drawer style fridges, coffee maker of your choice, microwave, kettle, toaster, and sink with hot and cold running water.
- Latest media technology invites you to enjoy a nice movie or listen to music in any of the lounges.
- Gaming of your choice, Playstation/ Xbox.
- Free WiFi in Sweden. Norway and Denmark. Pay as you go WiFi available on request for rest of Europe.
- A fully tiled washroom with water sealed toilet and fresh air ventilation.
- All bunks are made up with high thread count, luxury bed linen.
- All bunks have 230 V power and USB chager outputs. Two bunks are x-long (2.20 meter for the comfort of tall passengers).
- Electronic keypad entry.

Bunk area (driving direction)

Rear lounge (driving direction)

Rear lounge

Bunk area (driving direction)

Bunk (230V power & USB charger)

Midnight Bussing Sweden AB

BOX 1361 S-581 13 Linköping Sweden VAT SE556532683101