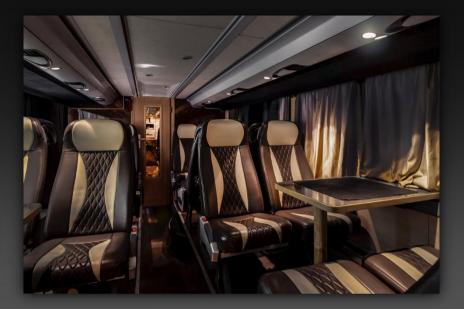

## Capacity: 18 passengers and 2 drivers.

The popular large Setra double deckers allow the creation of a separate spacious sleeping area on the upper deck with 18 bunks.

This double decker has been radically redesigned to allow 18 bunks and still be able offer two lounges, a U-sofa lounge in the rear on upper deck and a large lounge and kitchen area on lower deck. WC is located in the stairs. In addition, the driver's compartment is separated from the touring party by a door. This design layout is ideal for larger groups who can choose to be sociable or more private. The bus interiors are fitted to the highest standard, with luxury leather seating throughout and great onboard catering facilities and latest entertainment tech.

## midnight

Lounge downstairs (all seats with belts)

Lounge downstairs (driving direction)

WC

WC

Kitchen area

Kitchen area

Kitchen area