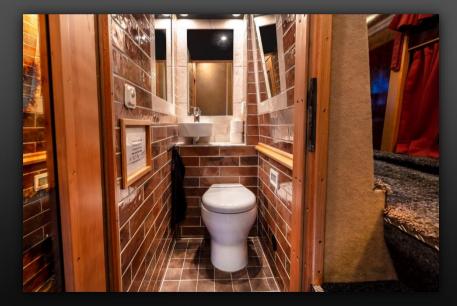

## midnight

- Fully equipped kitchen with large 5 drawer style fridges, coffee maker of your choice, microwave, kettle, toaster, and sink with hot and cold running water.
- Latest media technology invites you to enjoy a nice movie or listen to music in any of the lounges.
- Gaming of your choice, Playstation/ Xbox.
- Free WiFi in Sweden. Norway and Denmark. Pay as you go WiFi available on request for rest of Europe.
- A fully tiled washroom with water sealed toilet and fresh air ventilation.
- All bunks are made up with high thread count, luxury bed linen.
- All bunks have 230 V power and USB chager outputs. Two bunks are x-long (2.20 meter for the comfort of tall passengers).
- Electronic keypad entry.

## midnight

Lounge downstairs (all seats with belts)

Lounge downstairs (driving direction)

WC

WC

Kitchen area

Kitchen area

Kitchen area