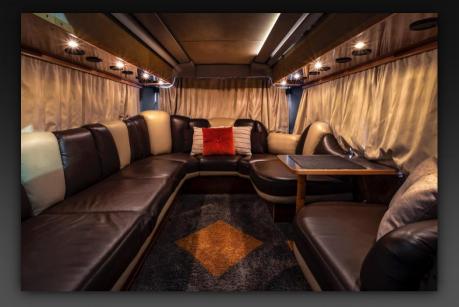

## Capacity: 18 passengers and 2 drivers.

The popular large Setra double deckers allow the creation of a separate spacious sleeping area on the upper deck with 18 bunks.

This double decker has been radically redesigned to allow 18 bunks and still be able offer two lounges, a U-sofa lounge in the rear on upper deck and a large lounge and kitchen area on lower deck. WC is located in the stairs. In addition, the driver's compartment is separated from the touring party by a door. This design layout is ideal for larger groups who can choose to be sociable or more private. The bus interiors are fitted to the highest standard, with luxury leather seating throughout and great onboard catering facilities and latest entertainment tech.

## midnight

Lounge downstairs (all seats with belts)

Lounge downstairs (driving direction)

WC

WC

Kitchen area

Kitchen area

Kitchen area