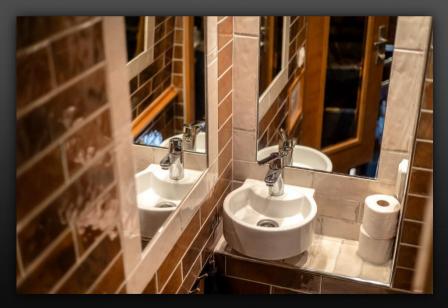

## midnight

- Fully equipped kitchen with large 5 drawer style fridges, coffee maker of your choice, microwave, kettle, toaster, and sink with hot and cold running water.
- Latest media technology invites you to enjoy a nice movie or listen to music in any of the lounges.
- Gaming of your choice, Playstation/ Xbox.
- Free WiFi in Sweden. Norway and Denmark. Pay as you go WiFi available on request for rest of Europe.
- A fully tiled washroom with water sealed toilet and fresh air ventilation.
- All bunks are made up with high thread count, luxury bed linen.
- All bunks have 230 V power and USB chager outputs. Two bunks are x-long (2.20 meter for the comfort of tall passengers).
- Electronic keypad entry.