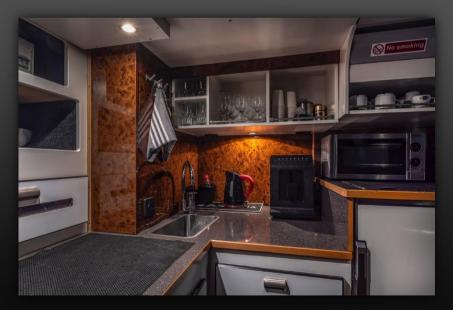

## midnight

- Fully equipped kitchen with large 5 drawer style fridges, coffee maker of your choice, microwave, kettle, toaster, and sink with hot and cold running water.
- Latest media technology invites you to enjoy a nice movie or listen to music in any of the lounges.
- Gaming of your choice, Playstation/ Xbox.
- Free WiFi in Sweden. Norway and Denmark. Pay as you go WiFi available on request for rest of Europe.
- A fully tiled washroom with water sealed toilet and fresh air ventilation.
- All bunks are made up with high thread count, luxury bed linen.
- All bunks have 230 V power and USB chager outputs. Two bunks are x-long (2.20 meter for the comfort of tall passengers).
- Electronic keypad entry.

## midnight

Lounge downstairs (all seats with belts)

Lounge downstairs (driving direction)

WC

WC

Kitchen area

Kitchen area

Kitchen area