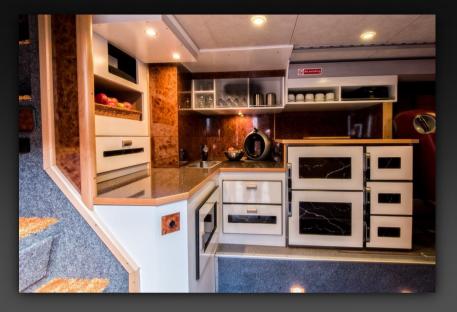

## midnight

- Fully equipped kitchen with large 5 drawer style fridges, coffee maker of your choice, microwave, kettle, toaster, and sink with hot and cold running water.
- Latest media technology invites you to enjoy a nice movie or listen to music in any of the lounges.
- Gaming of your choice, Playstation/ Xbox.
- Free WiFi in Sweden. Norway and Denmark. Pay as you go WiFi available on request for rest of Europe.
- A fully tiled washroom with water sealed toilet and fresh air ventilation.
- All bunks are made up with high thread count, luxury bed linen.
- All bunks have 230 V power and USB chager outputs. Two bunks are x-long (2.20 meter for the comfort of tall passengers).
- Electronic keypad entry.

## midnight

Lounge downstairs (all seats with belts)

Lounge downstairs (driving direction)

WC

WC

Kitchen area

Kitchen area

Kitchen area