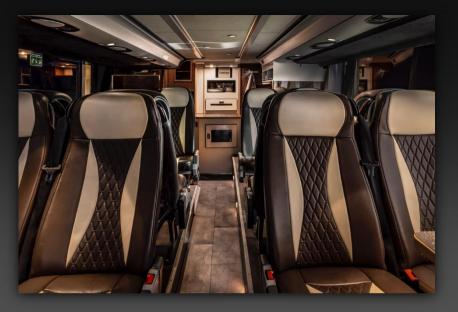

## Capacity: 18 passengers and 2 drivers.

The popular large Setra double deckers allow the creation of a separate spacious sleeping area on the upper deck with 18 bunks.

This double decker has been radically redesigned to allow 18 bunks and still be able offer two lounges, a U-sofa lounge in the rear on upper deck and a large lounge and kitchen area on lower deck. WC is located in the stairs. In addition, the driver's compartment is separated from the touring party by a door. This design layout is ideal for larger groups who can choose to be sociable or more private. The bus interiors are fitted to the highest standard, with luxury leather seating throughout and great onboard catering facilities and latest entertainment tech.

## midnight

- Fully equipped kitchen with large 5 drawer style fridges, coffee maker of your choice, microwave, kettle, toaster, and sink with hot and cold running water.
- Latest media technology invites you to enjoy a nice movie or listen to music in any of the lounges.
- Gaming of your choice, Playstation/ Xbox.
- Free WiFi in Sweden. Norway and Denmark. Pay as you go WiFi available on request for rest of Europe.
- A fully tiled washroom with water sealed toilet and fresh air ventilation.
- All bunks are made up with high thread count, luxury bed linen.
- All bunks have 230 V power and USB chager outputs. Two bunks are x-long (2.20 meter for the comfort of tall passengers).
- Electronic keypad entry.