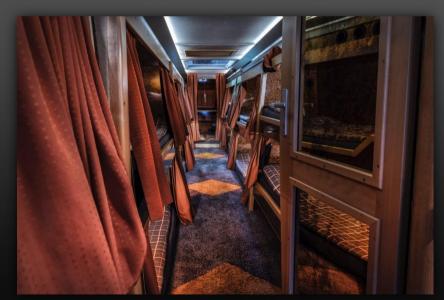

## Capacity: 18 passengers and 2 drivers.

The popular large Setra double deckers allow the creation of a separate spacious sleeping area on the upper deck with 18 bunks.

This double decker has been radically redesigned to allow 18 bunks and still be able offer two lounges, a U-sofa lounge in the rear on upper deck and a large lounge and kitchen area on lower deck. WC is located in the stairs. In addition, the driver's compartment is separated from the touring party by a door. This design layout is ideal for larger groups who can choose to be sociable or more private. The bus interiors are fitted to the highest standard, with luxury leather seating throughout and great onboard catering facilities and latest entertainment tech.

Bunk area (driving direction)

Rear lounge (driving direction)

Rear lounge

Bunk area (driving direction)

Bunk (230V power & USB charger)

Midnight Bussing Sweden AB

BOX 1361 S-581 13 Linköping Sweden VAT SE556532683101