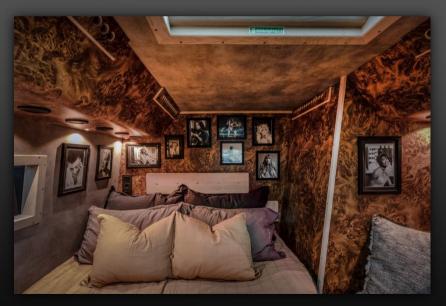

## Setra 431 DT double decker Starbus

Capacity: 15-16 passengers and 2 drivers.

The popular large Setra 431 DT double decker allow the creation of a separate spacious sleeping area on the upper deck combined with a star suite and small lounge in front. This double decker has been designed with two stair cases. Rear stair case leads to a separated sleeping area with 14 bunks and front stair case will take you to the suite and a small lounge.

Bus is low emissions zone compliant (Euro V).

Front lounge upper deck (driving direction)

Suite with double bed

Front lounge upper deck

Suite bed

Suite sofa

Sleeping area 14 bunks

Suite (driving direction)