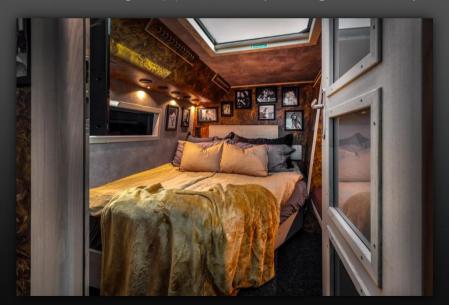

## Setra 431 DT double decker Starbus

Capacity: 15-16 passengers and 2 drivers.

The popular large Setra 431 DT double decker allow the creation of a separate spacious sleeping area on the upper deck combined with a star suite and small lounge in front. This double decker has been designed with two stair cases. Rear stair case leads to a separated sleeping area with 14 bunks and front stair case will take you to the suite and a small lounge.

Bus is low emissions zone compliant (Euro V).

Front lounge upper deck (driving direction)

Suite with double bed

Front lounge upper deck

Suite bed

Suite sofa

Sleeping area 14 bunks

Suite (driving direction)