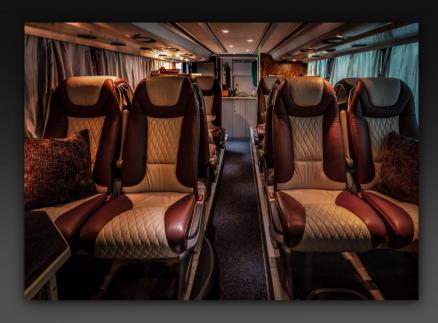

Sleeping area (driving direction)

Read a book or hide out

Lounge lower deck

Lounge lower deck (driving direction)