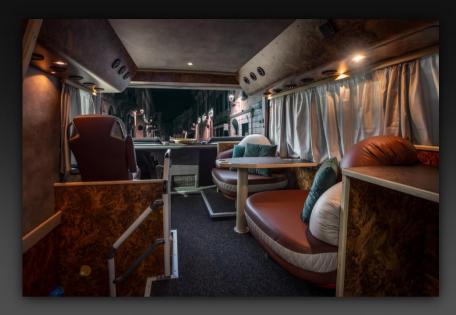

Kitchen area is located on lower deck with a large 5 drawer fridge, bean to cup coffeemaker etc.

This design layout is ideal for a solo artist with band and crew. The bus interiors are fitted to be the highest standard, with luxury leather seating throughout.

Sleeping area (driving direction)

Read a book or hide out

Lounge lower deck

Lounge lower deck (driving direction)