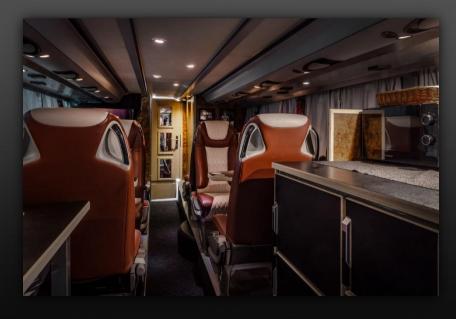

Kitchen area is located on lower deck with a large 5 drawer fridge, bean to cup coffeemaker etc.

This design layout is ideal for a solo artist with band and crew. The bus interiors are fitted to be the highest standard, with luxury leather seating throughout.

- Fully equipped kitchen with 5 drawer style fridge, coffee maker of your choice, microwave, kettle, toaster, and sink with hot and cold running water.
- WC located on lower deck.
- Free WiFi in Sweden. Pay as you go WiFi available on request for rest of Europe.
- One stair case in middle of bus to access the upper sleeping area and one stair case to suite and front lounge.
- All bunks are made up with high thread count, luxury bed linen.
- Each bunk have individually controlled fresh air ventilation, 230V EU power outlet and USB charger A & C.
- Electronic keypad entry.