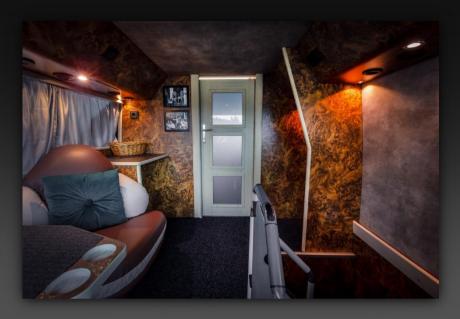

## Setra 431 DT double decker Starbus

Capacity: 15-16 passengers and 2 drivers.

The popular large Setra 431 DT double decker allow the creation of a separate spacious sleeping area on the upper deck combined with a star suite and small lounge in front. This double decker has been designed with two stair cases. Rear stair case leads to a separated sleeping area with 14 bunks and front stair case will take you to the suite and a small lounge.

Bus is low emissions zone compliant (Euro V).

Front lounge upper deck (driving direction)

Suite with double bed

Front lounge upper deck

Suite bed

Suite sofa

Sleeping area 14 bunks

Suite (driving direction)