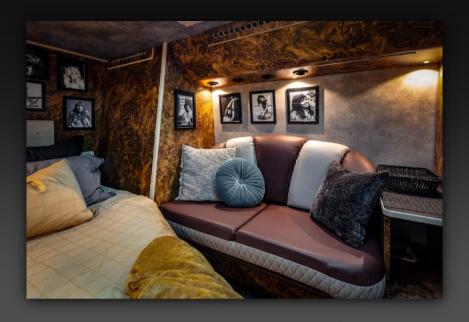

## Setra 431 DT double decker Starbus

Capacity: 15-16 passengers and 2 drivers.

The popular large Setra 431 DT double decker allow the creation of a separate spacious sleeping area on the upper deck combined with a star suite and small lounge in front. This double decker has been designed with two stair cases. Rear stair case leads to a separated sleeping area with 14 bunks and front stair case will take you to the suite and a small lounge.

Bus is low emissions zone compliant (Euro V).

Front lounge upper deck (driving direction)

Suite with double bed

Front lounge upper deck

Suite bed

Suite sofa

Sleeping area 14 bunks

Suite (driving direction)