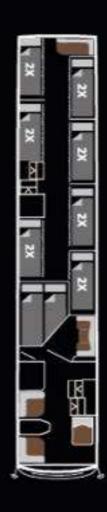

## Setra 431 DT double decker Starbus

Capacity: 15-16 passengers and 2 drivers.

The popular large Setra 431 DT double decker allow the creation of a separate spacious sleeping area on the upper deck combined with a star suite and small lounge in front. This double decker has been designed with two stair cases. Rear stair case leads to a separated sleeping area with 14 bunks and front stair case will take you to the suite and a small lounge.

- Fully equipped kitchen with 5 drawer style fridge, coffee maker of your choice, microwave, kettle, toaster, and sink with hot and cold running water.
- WC located on lower deck.
- Free WiFi in Sweden. Pay as you go WiFi available on request for rest of Europe.
- One stair case in middle of bus to access the upper sleeping area and one stair case to suite and front lounge.
- All bunks are made up with high thread count, luxury bed linen.
- Each bunk have individually controlled fresh air ventilation, 230V EU power outlet and USB charger A & C.
- Electronic keypad entry.