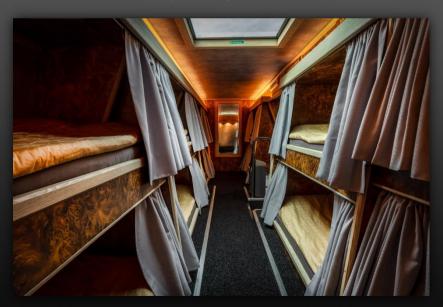

## Setra 431 DT double decker Starbus

Capacity: 15-16 passengers and 2 drivers.

The popular large Setra 431 DT double decker allow the creation of a separate spacious sleeping area on the upper deck combined with a star suite and small lounge in front. This double decker has been designed with two stair cases. Rear stair case leads to a separated sleeping area with 14 bunks and front stair case will take you to the suite and a small lounge.

- Fully equipped kitchen with 5 drawer style fridge, coffee maker of your choice, microwave, kettle, toaster, and sink with hot and cold running water.
- WC located on lower deck.
- Free WiFi in Sweden. Pay as you go WiFi available on request for rest of Europe.
- One stair case in middle of bus to access the upper sleeping area and one stair case to suite and front lounge.
- All bunks are made up with high thread count, luxury bed linen.
- Each bunk have individually controlled fresh air ventilation, 230V EU power outlet and USB charger A & C.
- Electronic keypad entry.

Bus is low emissions zone compliant (Euro V).

Front lounge upper deck (driving direction)

Suite with double bed

Front lounge upper deck

Suite bed

Suite sofa

Sleeping area 14 bunks

Suite (driving direction)

Sleeping area (driving direction)

Read a book or hide out

Lounge lower deck

Lounge lower deck (driving direction)