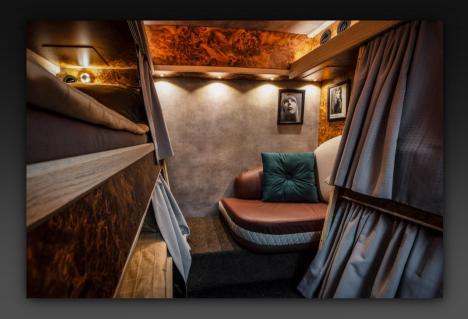

## Setra 431 DT double decker Starbus

Capacity: 15-16 passengers and 2 drivers.

The popular large Setra 431 DT double decker allow the creation of a separate spacious sleeping area on the upper deck combined with a star suite and small lounge in front. This double decker has been designed with two stair cases. Rear stair case leads to a separated sleeping area with 14 bunks and front stair case will take you to the suite and a small lounge.

Bus is low emissions zone compliant (Euro V).

Front lounge upper deck (driving direction)

Suite with double bed

Front lounge upper deck

Suite bed

Suite sofa

Sleeping area 14 bunks

Suite (driving direction)

Sleeping area (driving direction)

Read a book or hide out

Lounge lower deck

Lounge lower deck (driving direction)