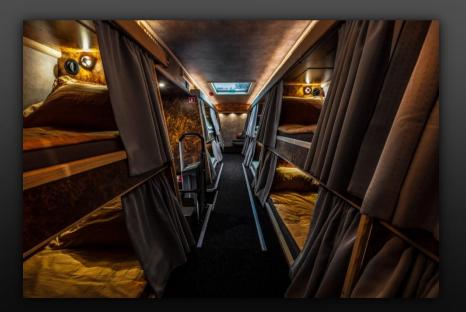

## Setra 431 DT double decker Starbus

Capacity: 15-16 passengers and 2 drivers.

The popular large Setra 431 DT double decker allow the creation of a separate spacious sleeping area on the upper deck combined with a star suite and small lounge in front. This double decker has been designed with two stair cases. Rear stair case leads to a separated sleeping area with 14 bunks and front stair case will take you to the suite and a small lounge.

- Fully equipped kitchen with 5 drawer style fridge, coffee maker of your choice, microwave, kettle, toaster, and sink with hot and cold running water.
- WC located on lower deck.
- Free WiFi in Sweden. Pay as you go WiFi available on request for rest of Europe.
- One stair case in middle of bus to access the upper sleeping area and one stair case to suite and front lounge.
- All bunks are made up with high thread count, luxury bed linen.
- Each bunk have individually controlled fresh air ventilation, 230V EU power outlet and USB charger A & C.
- Electronic keypad entry.

Bus is low emissions zone compliant (Euro V).

Front lounge upper deck (driving direction)

Suite with double bed

Front lounge upper deck

Suite bed

Suite sofa

Sleeping area 14 bunks

Suite (driving direction)

Sleeping area (driving direction)

Read a book or hide out

Lounge lower deck

Lounge lower deck (driving direction)