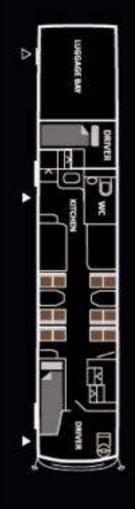

## Setra 431 DT double decker Starbus

Capacity: 15-16 passengers and 2 drivers.

The popular large Setra 431 DT double decker allow the creation of a separate spacious sleeping area on the upper deck combined with a star suite and small lounge in front. This double decker has been designed with two stair cases. Rear stair case leads to a separated sleeping area with 14 bunks and front stair case will take you to the suite and a small lounge.

Kitchen area is located on lower deck with a large 5 drawer fridge, bean to cup coffeemaker etc.

This design layout is ideal for a solo artist with band and crew. The bus interiors are fitted to be the highest standard, with luxury leather seating throughout.

- Fully equipped kitchen with 5 drawer style fridge, coffee maker of your choice, microwave, kettle, toaster, and sink with hot and cold running water.
- WC located on lower deck.
- Free WiFi in Sweden. Pay as you go WiFi available on request for rest of Europe.
- One stair case in middle of bus to access the upper sleeping area and one stair case to suite and front lounge.
- All bunks are made up with high thread count, luxury bed linen.
- Each bunk have individually controlled fresh air ventilation, 230V EU power outlet and USB charger A & C.
- Electronic keypad entry.

Sleeping area (driving direction)

Read a book or hide out

Lounge lower deck

Lounge lower deck (driving direction)