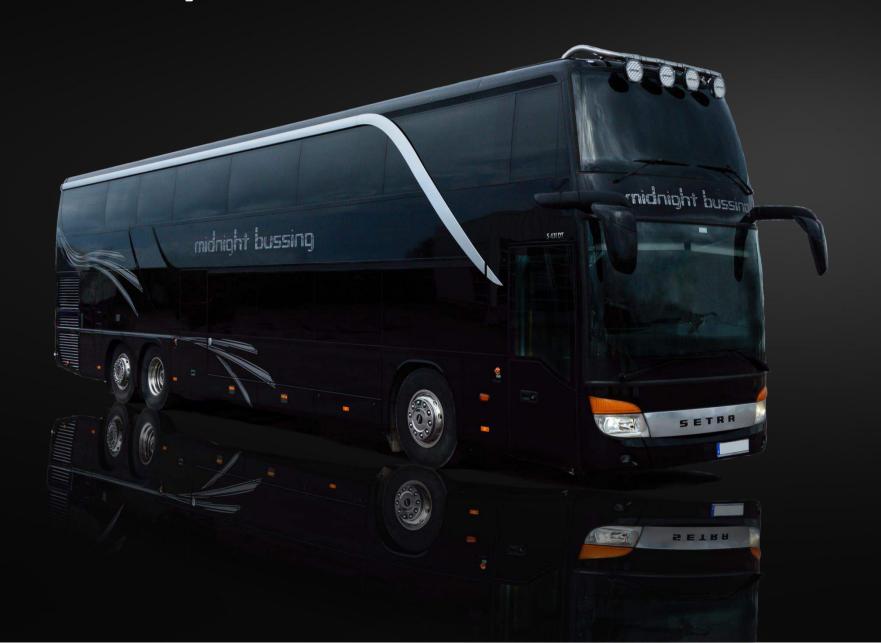

## Setra 431 DT double decker Starbus

Capacity: 15-16 passengers and 2 drivers.

The popular large Setra 431 DT double decker allow the creation of a separate spacious sleeping area on the upper deck combined with a star suite and small lounge in front. This double decker has been designed with two stair cases. Rear stair case leads to a separated sleeping area with 14 bunks and front stair case will take you to the suite and a small lounge.